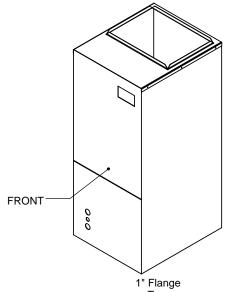

## $\frac{\textbf{Damper Locations}}{A,\,B,\,F,\,D,\,\text{or}\,\,E.}$

First position as Return. (Added to end of part #)

\* F Position represents front of Mixing Box which will always match to front of Air Handler.