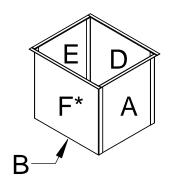

## $\frac{\textbf{Damper Locations}}{A,\,B,\,F,\,D,\,\text{or}\,\,E.}$

First position as Return. (Added to end of part #)

\* F Position represents front of Mixing Box which will always match to front of Air Handler.