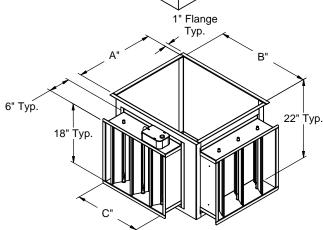

## DAMPER MIXING BOXES FOR ADP **AX SERIES AIR HANDLERS**

Example Shown P/N: MB-ADP-AX3060\*\*-FA

| UNIT SIZE                                    | PART NUMBER        | CONTROL TYPE  | Α   | В       | С   | EST. WT |
|----------------------------------------------|--------------------|---------------|-----|---------|-----|---------|
| AX240<br>AX361                               | MB-ADP-AX2436AC-** | ACTUATOR ONLY |     | 18-1/2" | 14" | 79 LBS. |
|                                              | MB-ADP-AX2436DB-** | DRY BULB      | 22" |         |     |         |
|                                              | MB-ADP-AX2436EN-** | ENTHALPY      |     |         |     |         |
| AX241                                        | MB-ADP-AX241AC-**  | ACTUATOR ONLY |     | 15"     | 11" | 66 LBS. |
|                                              | MB-ADP-AX241DB**   | DRY BULB      | 22" |         |     |         |
|                                              | MB-ADP-AX241EN-**  | ENTHALPY      |     |         |     |         |
| AX300, AX360<br>AX420, AX480<br>AX481, AX600 | MB-ADP-AX3060AC-** | ACTUATOR ONLY |     | 21-7/8" | 18" | 99 LBS. |
|                                              | MB-ADP-AX3060DB**  | DRY BULB      | 26" |         |     |         |
|                                              | MB-ADP-AX3060EN-** | ENTHALPY      |     |         |     |         |