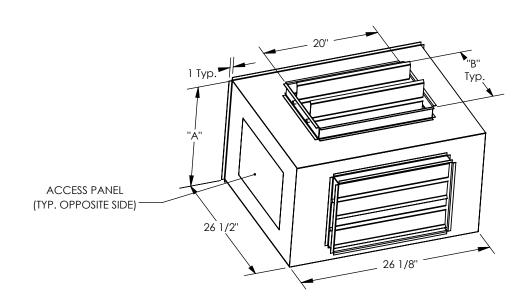

| UNIT SIZE                                                                | PART NUMBER | CONTROL TYPE                                                        | Α | В   | EST. WT |
|--------------------------------------------------------------------------|-------------|---------------------------------------------------------------------|---|-----|---------|
| TG9S<br>TG8S***A<br>TM9M,V,Y,E,T***A<br>TM8T,V,X,Y,***A<br>YP9, LC***A   | MB-TMA-AC   | ACTUATOR ONLY                                                       |   |     |         |
|                                                                          | MB-TMA-DB   | MODULATING CONTROLS WITH SELECTABLE DRY BULB                        |   | 12" | 39 LBS. |
|                                                                          | MB-TMA-EN   | MODULATING CONTROLS WITH ENTHALPY                                   |   |     |         |
| TG9S<br>TG8S***B<br>TM9M,V,Y,E,T***B<br>TM8T,V,X,Y***B<br>YP9, LC***B    | MB-TMB-AC   | ACTUATOR ONLY                                                       |   |     |         |
|                                                                          | MB-TMB-DB   | MODULATING CONTROLS WITH SELECTABLE DRY BULB                        |   | 12" | 42 LBS. |
|                                                                          | MB-TMB-EN   | MODULATING CONTROLS WITH ENTHALPY                                   |   |     |         |
| TG9S<br>TG8S***C<br>TM9M,V,E,T***C<br>TM8T,V,X,Y,***C<br>YP9, LC***C     | MB-TMC-AC   | ACTUATOR ONLY                                                       |   |     |         |
|                                                                          | MB-TMC-DB   | MODULATING CONTROLS WITH SELECTABLE DRY BULB                        |   | 16" | 50 LBS. |
|                                                                          |             | MODULATING CONTROLS WITH ENTHALPY                                   |   |     |         |
| TG9\$<br>TG8\$***D<br>TM9M,V,Y,E,T***D<br>TM8T,V,X,Y,***D<br>YP9, LC***D | MB-TMD-AC   | ACTUATOR ONLY  MODULATING CONTROLS WITH SELECTABLE DRY BULB 23 3/8" |   | 16" | 57 LBS. |
|                                                                          | MB-TMD-DB   |                                                                     |   |     |         |
|                                                                          | MB-TMD-EN   | MODULATING CONTROLS WITH ENTHALPY                                   |   |     |         |