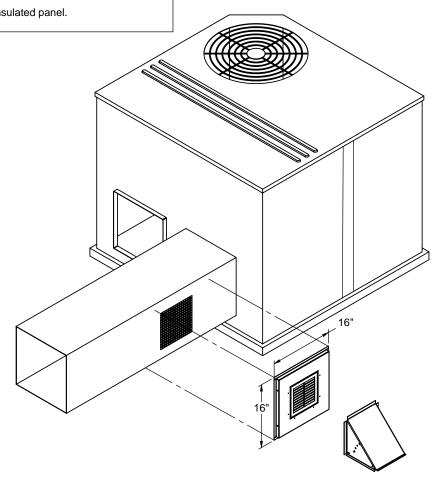

## **FEATURES**

- Prepaint hood and panels matching factory specifications and color.
- Designed for unit mounted down discharge and duct mounted horizontal discharge.
- Includes screen assembly.
- Insulated panel.

## 0-25% OUTSIDE AIR PACKAGE FOR YORK UNITS

## DEB/DNZ/DEZ/DNP/DEM/BHH/BHA/BHZ/BHP 018-060: DEX/DNH/DEH/DNA/DNY/DNX/BHX 024-060: DEY 060

ProVent P/N **WEIGHT** OAAFF1860F25 5 Lbs.

1392 EAST PALOMAR STREET SUITE 403-234 CHULA VISTA, CA 91913

PHONE (619) 498-9246 FAX (619) 872-9799