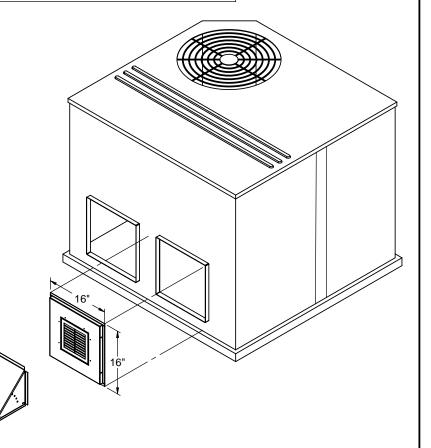

## **FEATURES**

- Prepaint hood and panels matching factory specifications and color.
- Designed for unit mounted down discharge and duct mounted horizontal discharge.
- Includes screen assembly.
- Insulated panel.

## 0-25% OUTSIDE AIR PACKAGE FOR YORK UNITS

## DEB/DNZ/DEZ/DNP/DEM/BHH/BHA/BHZ/BHP 018-060: DEX/DNH/DEH/DNA/DNY/DNX/BHX 024-060: DEY 060

ProVent P/N **WEIGHT** OAAFF1860F25 5 Lbs.

1392 EAST PALOMAR STREET SUITE 403-234 CHULA VISTA, CA 91913

PHONE (619) 498-9246 FAX (619) 872-9799