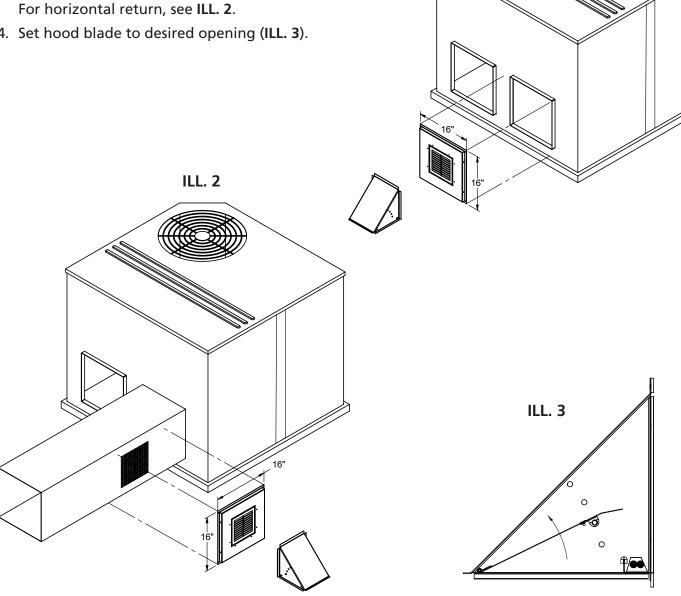

## Instructions

- 1. Unpack hood and panel. Hood is already attached to panel ready to install.
- 2. Remove horizontal return duct cover panel from unit.
- 3. Install new panel with hood using screws from factory provided duct cover panel (ILL. 1). For horizontal return, see ILL. 2.
- 4. Set hood blade to desired opening (ILL. 3).

**ILL.1** 

Mount panel and hood to horizontal duct that has a 7  $\frac{1}{2}$ " square opening as close to unit as possible. If panel is too large for duct, cut screen from panel and install behind hood.