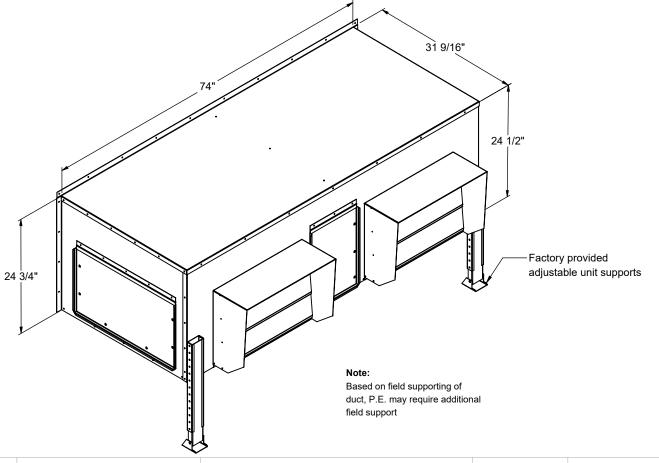

## PLEASE NOTE:

- 1. Return air duct, dampers, return air grills are specific for each unit.
- For proper electrical wire sizing, Provent power exhaust full load amps aneed to be added to equation.

|           | DOWN DISCHAR   | SE CENTRIF      | ProVent P/N             |            | 18/4                               |                             |          |
|-----------|----------------|-----------------|-------------------------|------------|------------------------------------|-----------------------------|----------|
| PC        | WER EXHAUST FO | R SUN CHO       | CONSTANT VOLUME 2 STAGE | MODULATING | Wt.                                |                             |          |
| 15-20 TON |                |                 |                         |            | PEDCSAV152025CS                    | PEDCSAV152025MS             |          |
|           |                | External Static |                         |            | 208/230V 3Ph                       | 208/230V 3Ph                | 550 Lbs. |
| VOLTAGE   | ProVent P/N    | (in. W.G)       | FLA                     | Нр         | <b>PEDCSAV152046CS</b><br>460V 3Ph | PEDCSAV152046MS<br>460V 3Ph | 000 Lbs. |