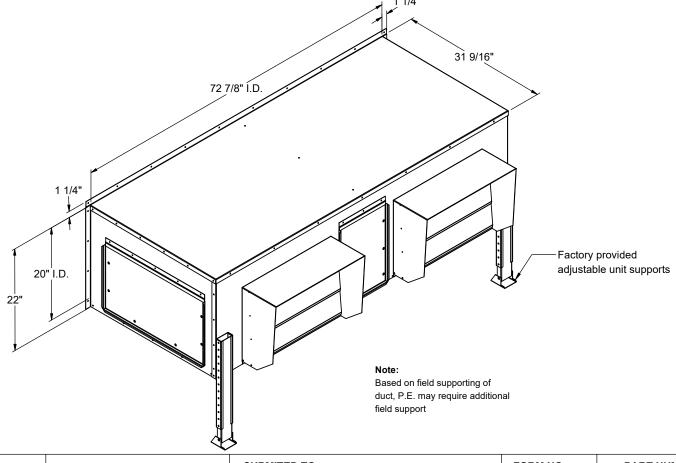

## CENTRIFUGAL POWER EXHAUST, HORIZONTAL FOR SUN CHOICE UNITS

| 25-27.5 TON |                                    |                           |                   |              |              |                 |                |
|-------------|------------------------------------|---------------------------|-------------------|--------------|--------------|-----------------|----------------|
| /OLTAGE     | ProVent P/N                        | External Static (in. W.G) |                   |              |              | FLA             | аН             |
|             |                                    | 0.1                       | 0.25              | 0.375        | 0.5          |                 |                |
| 230V/3Ph    | PEHCSAV252825CS<br>PEHCSAV252825MS | 10,400                    | 10,400 10,000 cfm | 9,500<br>cfm | 8,600<br>cfm | 11.2 4 Hp Total |                |
| 460V/3Ph    | PEHCSAV252846CS<br>PEHCSAV252846MS | cfm                       |                   |              |              | 5.6             | (Qty. 2, 2 Hp) |

| ProVent P/N                        |                                 |            |  |  |
|------------------------------------|---------------------------------|------------|--|--|
| CONSTANT VOLUME 2 STAGE            | MODULATING                      | Est. Wt.   |  |  |
| PEHCSAV252825CS<br>208/230V 3Ph    | PEHCSAV252825MS<br>208/230V 3Ph | - 530 Lbs. |  |  |
| <b>PEHCSAV252846CS</b><br>460V 3Ph | PEHCSAV252846MS<br>460V 3Ph     |            |  |  |
|                                    |                                 |            |  |  |

| FORM NO:  | PART NU | PART NUMBER: |  |  |  |  |
|-----------|---------|--------------|--|--|--|--|
| -         | PEHCSA  | PEHCSAV2528  |  |  |  |  |
| DATE:     | REV:    | DRAWN BY:    |  |  |  |  |
| 4/20/2022 | _       | FMM          |  |  |  |  |