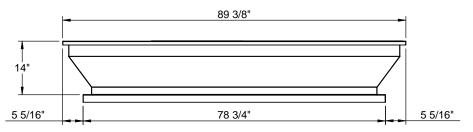

### **CURB ADAPTER**

**EXISTING CURB BDP:** 599D, 559D, 542F 120-180; 579D 150-216; 542E 120

FOR ALLIED UNITS:

ZGA, ZCA 092-150; ZHA 092-120