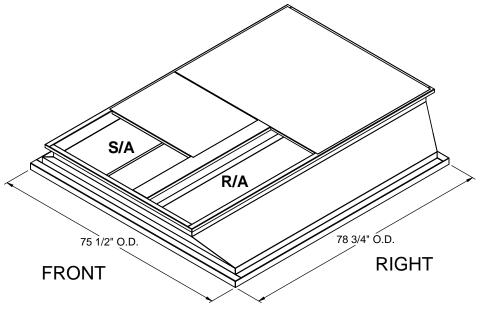

### **FEATURES:**

- Gasketing package provided. Insulation: 1"-1.5 lb. Density. Estimated Weight: 267 Lbs. All Galvanized Welded Construction.

### **CURB ADAPTER**

**EXISTING CURB BDP:** 599D, 559D, 542F 120-180; 579D 150-216; 542E 120

FOR ALLIED UNITS:

ZGA, ZCA 092-150; ZHA 092-120





### **FRONT VIEW**

**RIGHT VIEW** 





## **ISOMETRIC VIEW**

# **EXISTING CURB**



3847 WABASH DRIVE MIRA LOMA, CA 91752

PHONE (951) 685-1101 FAX (619) 872-9799

| SUBMITTED TO: | FORM NO: |
|---------------|----------|
| COMPANY:      | -        |
| JOB NAME:     | DATE     |
| EQUIPMENT:    | DATE:    |
| NOTES:        | 1/2/2015 |

PART NUMBER: CA-BBZ-BDP01

REV: DRAWN BY: **CNG**