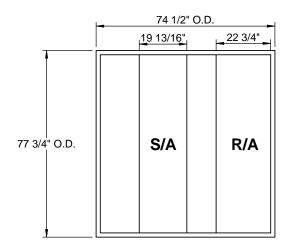

### **FEATURES:**

- Gasketing package provided. Insulation: 1"-1.5 lb. Density. Estimated Weight: 267 Lbs. All Galvanized Welded Construction.

### **CURB ADAPTER**

**EXISTING CURB BDP:** 599D, 559D, 542F 120-180; 579D 150-216; 542E 120

FOR ALLIED UNITS:

ZGA, ZCA 092-150; ZHA 092-120





### **FRONT VIEW**

**RIGHT VIEW** 





## **ISOMETRIC VIEW**

# **EXISTING CURB**



3847 WABASH DRIVE MIRA LOMA, CA 91752

PHONE (951) 685-1101 FAX (619) 872-9799

| SUBMITTED TO: | FORM NO: |
|---------------|----------|
| COMPANY:      | -        |
| JOB NAME:     | DATE     |
| EQUIPMENT:    | DATE:    |
| NOTES:        | 1/2/2015 |

PART NUMBER: CA-BBZ-BDP01

REV: DRAWN BY: **CNG**