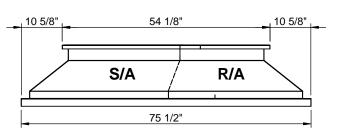

### **FEATURES:**

- Gasketing package provided. Insulation: 1"-1.5 lb. Density. Estimated Weight: 267 Lbs. All Galvanized Welded Construction.

### **CURB ADAPTER**

**EXISTING CURB BDP:** 599D, 559D, 542F 120-180; 579D 150-216; 542E 120

FOR ALLIED UNITS:

ZGA, ZCA 092-150; ZHA 092-120





### **FRONT VIEW**

**RIGHT VIEW** 





## **ISOMETRIC VIEW**

# **EXISTING CURB**



3847 WABASH DRIVE MIRA LOMA, CA 91752

PHONE (951) 685-1101 FAX (619) 872-9799

| SUBMITTED TO: | FORM NO: |
|---------------|----------|
| COMPANY:      | -        |
| JOB NAME:     | DATE     |
| EQUIPMENT:    | DATE:    |
| NOTES:        | 1/2/2015 |

PART NUMBER: CA-BBZ-BDP01

REV: DRAWN BY: **CNG**