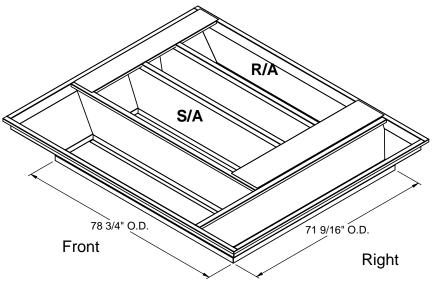

## **FEATURES:**

- Gasketing package provided. Insulation: 1"-1.5 lb. Density. Estimated Weight: 315 Lbs. All Galvanized Welded Construction.

## **ROOF CURB**

**EXISTING CARRIER:** 

48/50 PQ, DP,DR 012-024: 48/50 TM 016-024: TJ 016-028: HJ 015-017: 50HJQ 014-016

FOR ALLIED UNITS:

LGH/LCH 156-240H, 300S; KGA/KCA 180-300S, KHA 180-240S







## **ISOMETRIC VIEW**

## **EXISTING CURB**



3847 WABASH DRIVE MIRA LOMA, CA 91752

PHONE (951) 685-1101 FAX (619) 872-9799

| SUBMITED TO: | FORM NO:              | PART NU | PART NUMBER:     |  |
|--------------|-----------------------|---------|------------------|--|
| COMPANY:     |                       | CA-CE   | 3X-CAR02         |  |
| JOB NAME:    | 54                    | D=1/    | DD 414/11 DV     |  |
| EQUIPMENT:   | <b>DATE:</b> 4/7/2014 | REV:    | DRAWN BY:<br>CNG |  |
| NOTES:       | 4/1/2014              | •       | CING             |  |