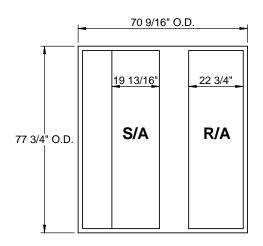

## **ROOF CURB**

**EXISTING CARRIER:** 

48/50 PQ, DP,DR 012-024: 48/50 TM 016-024: TJ 016-028: HJ 015-017: 50HJQ 014-016

FOR ALLIED UNITS:

LGH/LCH 156-240H, 300S; KGA/KCA 180-300S, KHA 180-240S