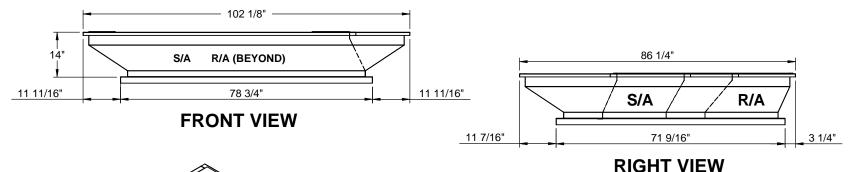

## **ROOF CURB**

**EXISTING CARRIER:** 

48/50 PQ, DP,DR 012-024: 48/50 TM 016-024: TJ 016-028: HJ 015-017: 50HJQ 014-016

FOR ALLIED UNITS:

LGH/LCH 156-240H, 300S; KGA/KCA 180-300S, KHA 180-240S