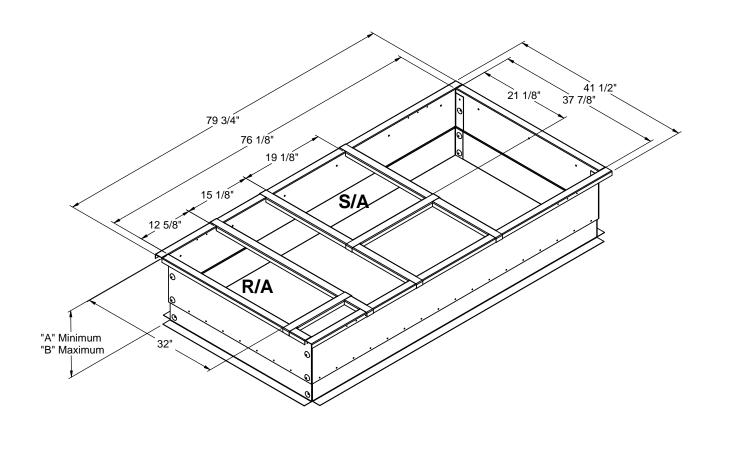

## KNOCK DOWN ADJUSTABLE PITCH / ADJUSTABLE HEIGHT CURBS FOR ALLIED UNITS

LGH/LCH 036-072 KGA/KCA 024-072 S; KHA 024-060 S

| PROVENT P/N | Α   | В   | EST. WEIGHT |
|-------------|-----|-----|-------------|
| CBAKDABX08  | 8"  | 12" | 94 Lbs.     |
| CBAKDABX11  | 11" | 15" | 123 Lbs.    |
| CBAKDABX14  | 14" | 19" | 145 Lbs.    |
| CBAKDABX24  | 24" | 29" | 214 Lbs.    |