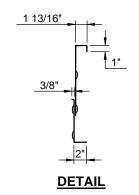

## **Notes**

- Ductwork must be 3/4" smaller than duct openings show.
- Adjust up to 1" in 12" pitch in either direction.
- Attach ductwork to roof curb. Flanges of duct rest on top of the curb. Support ductwork below the curb.