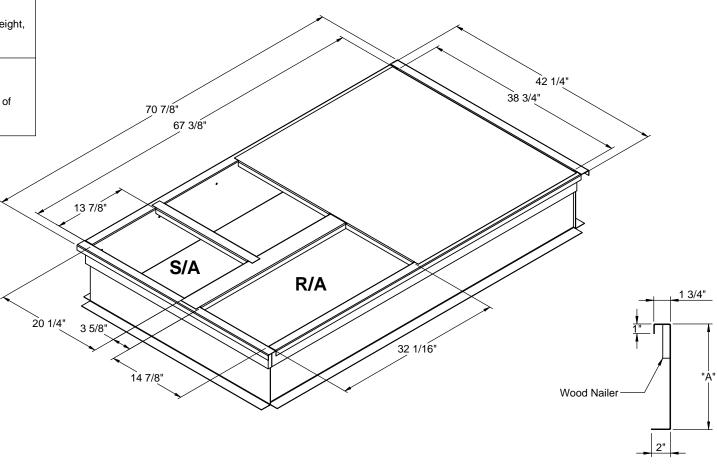

## WELDED ROOF CURB FOR ALLIED UNITS

ZGA, ZCA, ZHA 036-060

| PROVENT P/N | Α   | EST. WEIGHT |
|-------------|-----|-------------|
| CBWABZ08    | 8"  | 83 Lbs.     |
| CBWABZ11    | 11" | 94 Lbs.     |
| CBWABZ14    | 14" | 105 Lbs     |
| CBWABZ24    | 24" | 144 Lbs     |

## **CROSS SECTION DETAIL**

3847 WABASH DR. MIRA LOMA, CA 91725

PHONE (951) 685-1101 FAX (619) 872-9799

| SUBMITED TO: | _ |
|--------------|---|
| COMPANY:     | _ |
| JOB NAME:    | _ |
| EQUIPMENT:   | _ |
| NOTES:       |   |