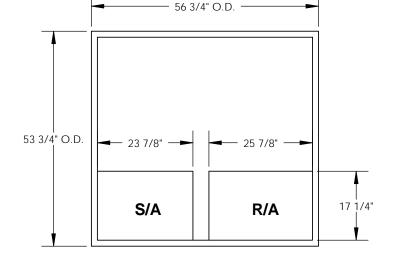

## **CURB ADAPTER**

**EXISTING GOODMAN:** PGB, PHB, PGJ 042125-060150

FOR YORK UNITS: PCG4B, PCE4B 048-060 / PHE4B, PHG4B 036-060

# **EXISTING CURB**

3847 WABASH DRIVE **MIRA LOMA, CA 91752** 

PHONE (951) 685-1101 FAX (619) 872-9799

| SUBMITED TO: | FORM NO:               | PART NU      | PART NUMBER:     |  |
|--------------|------------------------|--------------|------------------|--|
| COMPANY:     |                        | CA-LXL-GDM04 |                  |  |
| JOB NAME:    |                        |              |                  |  |
| EQUIPMENT:   | <b>DATE:</b> 7/16/2019 | REV:         | DRAWN BY:<br>CNG |  |
| NOTES:       | 7/10/2019              | U            | CING             |  |