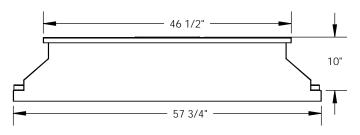

## **FRONT VIEW**

# **EXISTING CURB**

3847 WABASH DRIVE **MIRA LOMA, CA 91752** 

PHONE (951) 685-1101 FAX (619) 872-9799

| SUBMITED TO: | FORM NO:               | PART NU      | PART NUMBER:     |  |
|--------------|------------------------|--------------|------------------|--|
| COMPANY:     |                        | CA-LXL-GDM04 |                  |  |
| JOB NAME:    |                        |              |                  |  |
| EQUIPMENT:   | <b>DATE:</b> 7/16/2019 | REV:         | DRAWN BY:<br>CNG |  |
| NOTES:       | 7/10/2019              | U            | CING             |  |