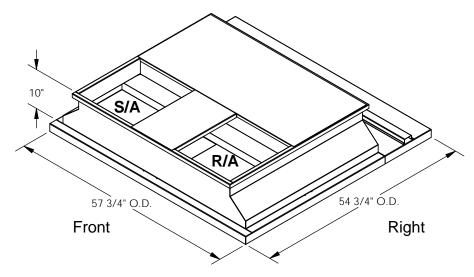

## **ISOMETRIC VIEW**

# **EXISTING CURB**

3847 WABASH DRIVE **MIRA LOMA, CA 91752** 

PHONE (951) 685-1101 FAX (619) 872-9799

| SUBMITED TO: | FORM NO:               | PART NU      | PART NUMBER:     |  |
|--------------|------------------------|--------------|------------------|--|
| COMPANY:     |                        | CA-LXL-GDM04 |                  |  |
| JOB NAME:    |                        |              |                  |  |
| EQUIPMENT:   | <b>DATE:</b> 7/16/2019 | REV:         | DRAWN BY:<br>CNG |  |
| NOTES:       | 7/10/2019              | U            | CING             |  |