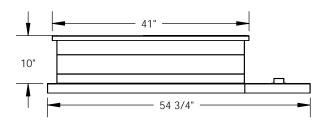

#### **RIGHT VIEW**

# **EXISTING CURB**

3847 WABASH DRIVE **MIRA LOMA, CA 91752** 

PHONE (951) 685-1101 FAX (619) 872-9799

| SUBMITED TO: | FORM NO:               | PART NU      | PART NUMBER:     |  |
|--------------|------------------------|--------------|------------------|--|
| COMPANY:     |                        | CA-LXL-GDM04 |                  |  |
| JOB NAME:    |                        |              |                  |  |
| EQUIPMENT:   | <b>DATE:</b> 7/16/2019 | REV:         | DRAWN BY:<br>CNG |  |
| NOTES:       | 7/10/2019              | U            | CING             |  |