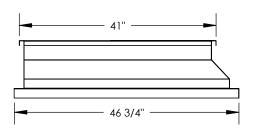

## **RIGHT VIEW**

3847 WABASH DR. MIRA LOMA, CA 91725

PHONE (951) 685-1101 FAX (619) 872-9799

| SUBMITED TO: |  |
|--------------|--|
| COMPANY:     |  |
| IOR NAME:    |  |
|              |  |
| EQUIPMENT: _ |  |
| NOTES:       |  |