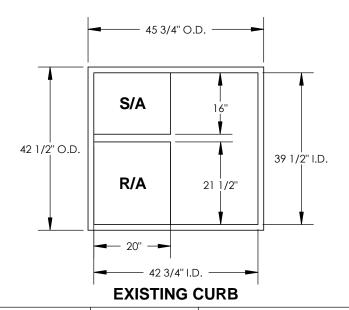

## **CURB ADAPTER**

**EXISTING ICP:** PHF/PAF 024-060; PGF 024-042 (FULL PERIMETER)

> FOR YORK UNITS: P\*\*4B