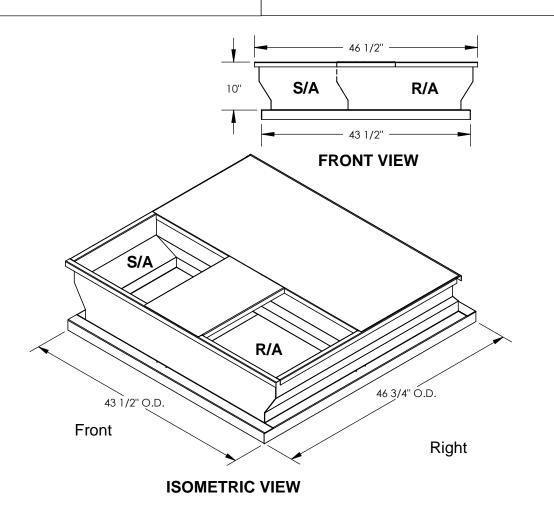

## **CURB ADAPTER**

**EXISTING ICP:** PHF/PAF 024-060; PGF 024-042 (FULL PERIMETER)

> FOR YORK UNITS: P\*\*4B