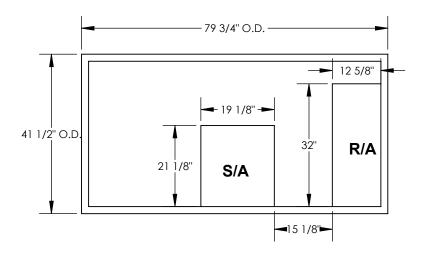

## **CURB ADAPTER**

**EXISTING LENNOX:** LGH/LCH 036-072 S/H; TGA/B 036-072 KGA/KCA 024-072S, KHA 024-060S

FOR YORK UNITS: P\*\*4B ALL MODELS

**FRONT VIEW** 

**RIGHT VIEW** 