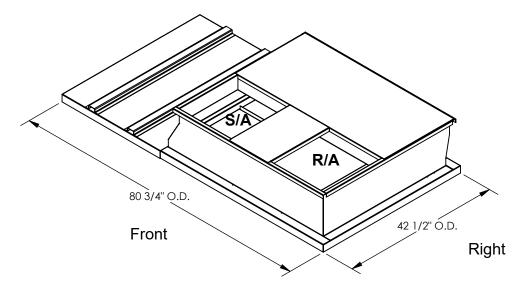

## **FEATURES:**

- Gasketing package provided. Insulation: 1"-1.5 lb. Density. Estimated Weight: 140 Lbs. All Galvanized Welded Construction.

## **CURB ADAPTER**

**EXISTING LENNOX:** LGH/LCH 036-072 S/H; TGA/B 036-072 KGA/KCA 024-072S, KHA 024-060S

FOR YORK UNITS: P\*\*4B ALL MODELS





**FRONT VIEW** 

**RIGHT VIEW** 





## **ISOMETRIC VIEW**

## **EXISTING CURB**



**3847 WABASH DRIVE** MIRA LOMA, CA 91725

PHONE (951) 685-1101 FAX (619) 872-9799

| SUBMITED TO:              | FORM NO:                | PART NUMBER:<br>CA-LXL-LEN17 |                  |
|---------------------------|-------------------------|------------------------------|------------------|
| OB NAME: QUIPMENT: IOTES: | <b>DATE:</b> 11/11/2021 | REV:                         | DRAWN BY:<br>ALL |