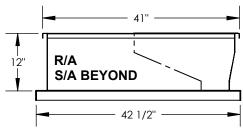

## **CURB ADAPTER**

**EXISTING LENNOX:** LGH/LCH 036-072 S/H; TGA/B 036-072 KGA/KCA 024-072S, KHA 024-060S

FOR YORK UNITS: P\*\*4B ALL MODELS

**FRONT VIEW** 

**RIGHT VIEW** 