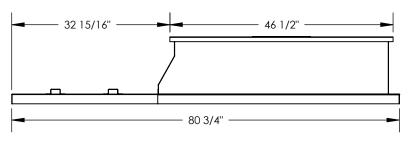

## **EXISTING CURB**

**3847 WABASH DRIVE** MIRA LOMA, CA 91725

PHONE (951) 685-1101 FAX (619) 872-9799

| SUBMITED TO:              | FORM NO:                | PART NUMBER:<br>CA-LXL-LEN17 |                  |
|---------------------------|-------------------------|------------------------------|------------------|
| OB NAME: QUIPMENT: IOTES: | <b>DATE:</b> 11/11/2021 | REV:                         | DRAWN BY:<br>ALL |