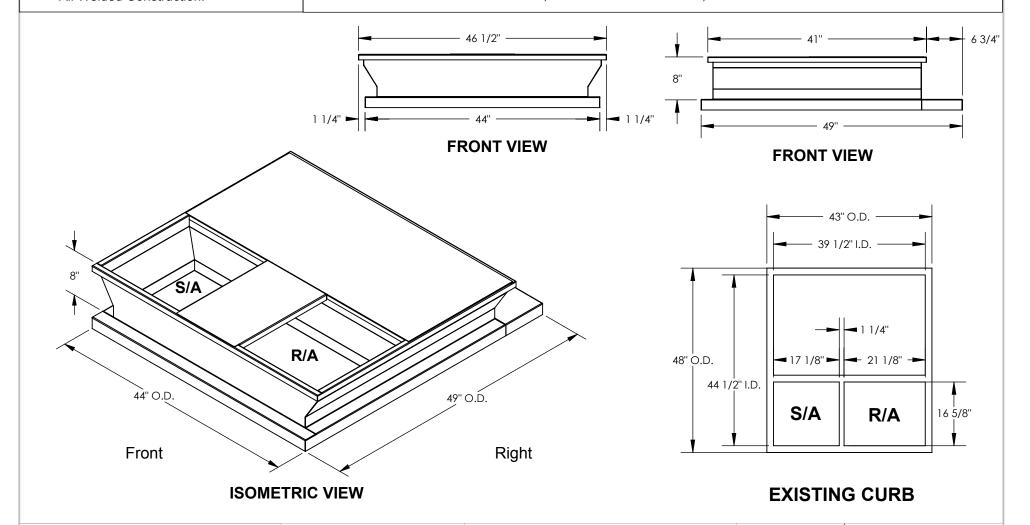

## **FEATURES:**

- Material: Bright Galv.
- Gasketing package provided. Insulation: 1"-1.5 lb. Density. Estimated Weight: 72 Lbs. All Welded Construction.

## **CURB ADAPTER**

**EXISTING RHEEM:** RPND, RPNC 030-036

FOR YORK UNITS: PCG4B, PCE4B 048-060 / PHE4B, PHG4B 036-060

3847 WABASH DRIVE **MIRA LOMA, CA 91752** 

PHONE (951) 685-1101 FAX (619) 872-9799

| SUBMITED TO: | FORM NO:   | '''' | PART NUMBER:<br>CA-LXL-RHM01 |  |
|--------------|------------|------|------------------------------|--|
| JOB NAME:    |            |      |                              |  |
|              | DATE:      | REV: | DRA                          |  |
| NOTES:       | 10/10/2016 |      | AL                           |  |