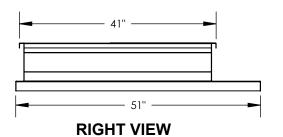

## **CURB ADAPTER**

**EXISTING RHEEM:** 

RRGE, RRGG, URGE, URGG 11E36, 12E36, 06E42, 07E42, 07N42

FOR YORK UNITS: P\*\*4B

49 1/4" **FRONT VIEW** 