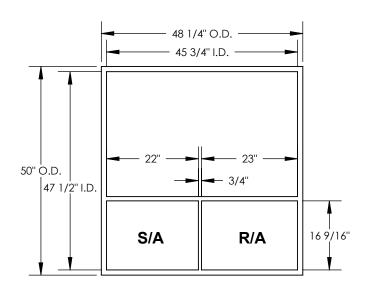

## **CURB ADAPTER**

**EXISTING RHEEM:** 

RRGE, RRGG, URGE, URGG 11E36, 12E36, 06E42, 07E42, 07N42

FOR YORK UNITS: P\*\*4B

49 1/4" **FRONT VIEW** 