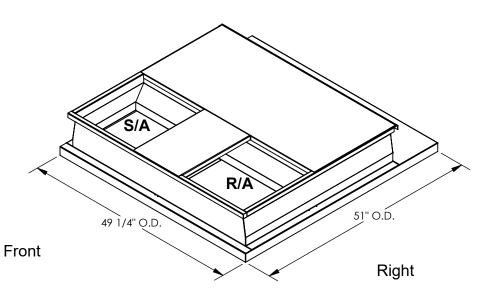

## **FEATURES:**

- Gasketing package provided. Insulation: 1"-1.5 lb. Density. Estimated Weight: 80 Lbs. All Galvanized Welded Construction.

## **CURB ADAPTER**

**EXISTING RHEEM:** 

RRGE, RRGG, URGE, URGG 11E36, 12E36, 06E42, 07E42, 07N42

FOR YORK UNITS: P\*\*4B





49 1/4" **FRONT VIEW** 





## **ISOMETRIC VIEW**

## **EXISTING CURB**



**3847 WABASH DRIVE** MIRA LOMA, CA 91725

PHONE (951) 685-1101 FAX (619) 872-9799

| SUBMITED TO: | FORM NO:                | PART NUMBER: |                  |
|--------------|-------------------------|--------------|------------------|
| COMPANY:     |                         | CA-LXL-RHM03 |                  |
| JOB NAME:    | <b>DATE</b> : 7/14/2021 |              |                  |
| EQUIPMENT:   |                         | REV:         | DRAWN BY:<br>ALL |
| NOTES:       | 1/17/2021               | _            | ALL              |