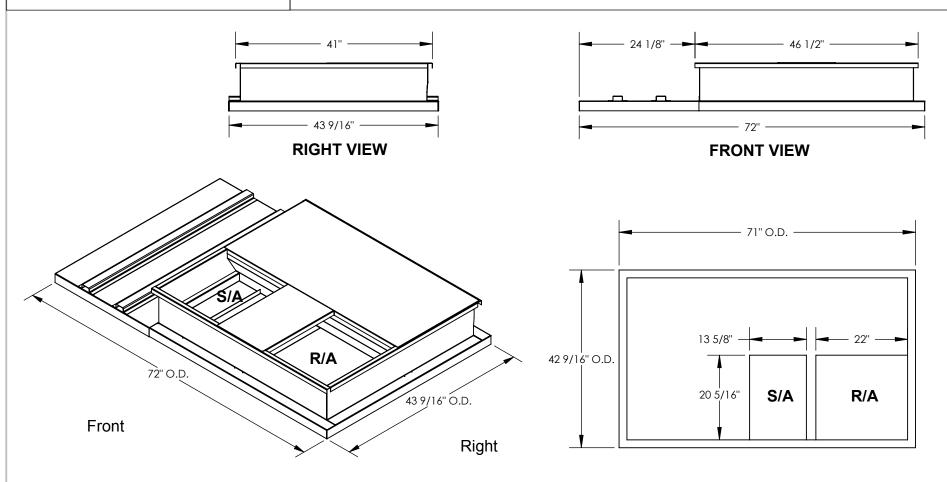

## **CURB ADAPTER**

**EXISTING RHEEM:** RLKA, RJKA, UJKA, RKKA, RLMA 036-072

> FOR YORK UNITS: P\*\*4B

## **ISOMETRIC VIEW**

## **EXISTING CURB**

3847 WABASH DRIVE MIRA LOMA, CA 91725

PHONE (951) 685-1101 FAX (619) 872-9799

| SUBMITED TO:<br>COMPANY: | FORM NO:               | PART NUMBER:<br>CA-LXL-RHM10 |                  |
|--------------------------|------------------------|------------------------------|------------------|
| INAME:                   | <b>DATE:</b> 7/20/2017 | REV:                         | DRAWN BY:<br>ALL |