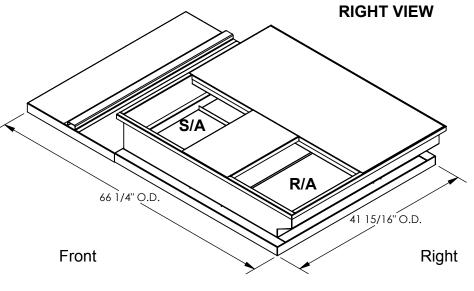

## **FEATURES:**

- Gasketing package provided. Insulation: 1"-1.5 lb. Density.
- Estimated Weight: 105 Lbs.
  All Galvanized Welded Construction.

## **CURB ADAPTER**

**EXISTING TRANE:** 3-5 TON PRECEDENT UNITS "A" AND "B" CABINETS

> FOR YORK UNITS: P\*\*4B ALL MODELS









Note: Curb dimensions and Return/ Supply openings must be verified prior to ordering due to the variance in Trane curbs from the Factory. ProVent cannot be responsible for fitment issues.

**ISOMETRIC VIEW** 

## **EXISTING CURB**



3847 WABASH DRIVE MIRA LOMA, CA 91725

PHONE (951) 685-1101 FAX (619) 872-9799

| SUBMITED TO:            | FORM NO:              | PART NUMBER:<br>CA-LXL-TRN08 |                  |
|-------------------------|-----------------------|------------------------------|------------------|
| B NAME: QUIPMENT: DTES: | <b>DATE:</b> 1/5/2018 | REV:                         | DRAWN BY:<br>ALL |