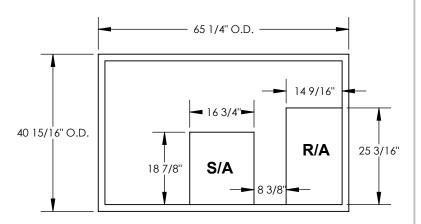

## **EXISTING CURB**

3847 WABASH DRIVE MIRA LOMA, CA 91725

PHONE (951) 685-1101 FAX (619) 872-9799

| SUBMITED TO:            | FORM NO:              | PART NUMBER:<br>CA-LXL-TRN08 |                  |
|-------------------------|-----------------------|------------------------------|------------------|
| B NAME: QUIPMENT: DTES: | <b>DATE:</b> 1/5/2018 | REV:                         | DRAWN BY:<br>ALL |