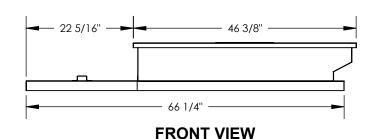

## **CURB ADAPTER**

**EXISTING TRANE:** 3-5 TON PRECEDENT UNITS "A" AND "B" CABINETS

> FOR YORK UNITS: P\*\*4B ALL MODELS

Note: Curb dimensions and Return/ Supply openings must be verified prior to ordering due to the variance in Trane curbs from the Factory. ProVent cannot be responsible for fitment issues.