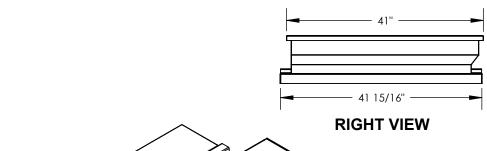

## **CURB ADAPTER**

**EXISTING TRANE:** 3-5 TON PRECEDENT UNITS "A" AND "B" CABINETS

> FOR YORK UNITS: P\*\*4B ALL MODELS

Note: Curb dimensions and Return/ Supply openings must be verified prior to ordering due to the variance in Trane curbs from the Factory. ProVent cannot be responsible for fitment issues.