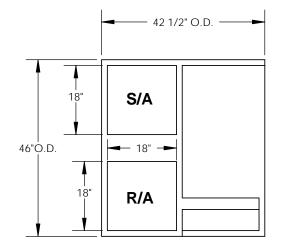

## **FEATURES:**

- Gasketing package provided. Insulation: 1"-1.5 lb. Density.

- Estimated Weight: 75 Lbs.
  All Galvanized Welded Construction.

NOTE:

## **CURB ADAPTER**

EXISTING CARRIER: Small Cabinet: 48SB, N, 50NE, NQ

**EXISTING BRYANT:** 

Small Cabinet: 587A, 584A, 580A, 584B, 554A, 6564A

#### FOR YORK UNITS: P\*\*\*A CABINETS





# **FRONT VIEW**

47" O.D.

## **RIGHT VIEW**





# **ISOMETRIC VIEW**

# **EXISTING CURB**

NUMBER:

DRAWN BY:

FMM



3847 WABASH DRIVE MIRA LOMA, CA 91752

PHONE (951) 685-1101 FAX (619) 872-9799

| SUBMITED TO: | FORM NO:           | PART N | JMBER:     |
|--------------|--------------------|--------|------------|
| COMPANY:     | CA-LXS-CAR10       |        | CAR10      |
| JOB NAME:    | DATE               | DEV-   | DDA        |
| EQUIPMENT:   | DATE:<br>1/23/2017 | REV:   | DRA<br>FMM |
| NOTES:       | 1/23/2017          | 1      | FIVIIVI    |