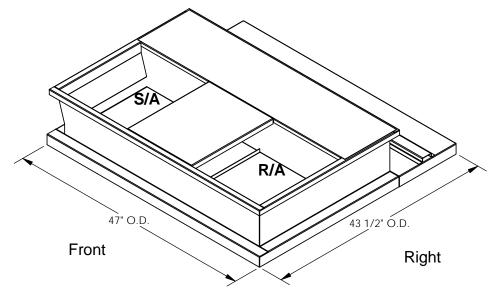

## **FEATURES:**

- Gasketing package provided. Insulation: 1"-1.5 lb. Density.

- Estimated Weight: 75 Lbs.
  All Galvanized Welded Construction.

NOTE:

## **CURB ADAPTER**

EXISTING CARRIER: Small Cabinet: 48SB, N, 50NE, NQ

**EXISTING BRYANT:** 

Small Cabinet: 587A, 584A, 580A, 584B, 554A, 6564A

#### FOR YORK UNITS: P\*\*\*A CABINETS





# **FRONT VIEW**

47" O.D.

## **RIGHT VIEW**





# **ISOMETRIC VIEW**

# **EXISTING CURB**

NUMBER:

DRAWN BY:

FMM



3847 WABASH DRIVE MIRA LOMA, CA 91752

PHONE (951) 685-1101 FAX (619) 872-9799

| SUBMITED TO: | FORM NO:           | PART N | JMBER:     |
|--------------|--------------------|--------|------------|
| COMPANY:     | CA-LXS-CAR10       |        | CAR10      |
| JOB NAME:    | DATE               | DEV-   | DDA        |
| EQUIPMENT:   | DATE:<br>1/23/2017 | REV:   | DRA<br>FMM |
| NOTES:       | 1/23/2017          | 1      | FIVIIVI    |