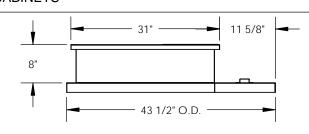

## **FEATURES:**

- Gasketing package provided. Insulation: 1"-1.5 lb. Density.

- Estimated Weight: 75 Lbs.
  All Galvanized Welded Construction.

NOTE:

## **CURB ADAPTER**

EXISTING CARRIER: Small Cabinet: 48SB, N, 50NE, NQ

**EXISTING BRYANT:** 

Small Cabinet: 587A, 584A, 580A, 584B, 554A, 6564A

#### FOR YORK UNITS: P\*\*\*A CABINETS





# **FRONT VIEW**

47" O.D.

## **RIGHT VIEW**





# **ISOMETRIC VIEW**

# **EXISTING CURB**

NUMBER:

DRAWN BY:

FMM



3847 WABASH DRIVE MIRA LOMA, CA 91752

PHONE (951) 685-1101 FAX (619) 872-9799

| SUBMITED TO: | FORM NO:           | PART N | JMBER:     |
|--------------|--------------------|--------|------------|
| COMPANY:     | CA-LXS-CAR10       |        | CAR10      |
| JOB NAME:    | DATE               | DEV-   | DDA        |
| EQUIPMENT:   | DATE:<br>1/23/2017 | REV:   | DRA<br>FMM |
| NOTES:       | 1/23/2017          | 1      | FIVIIVI    |