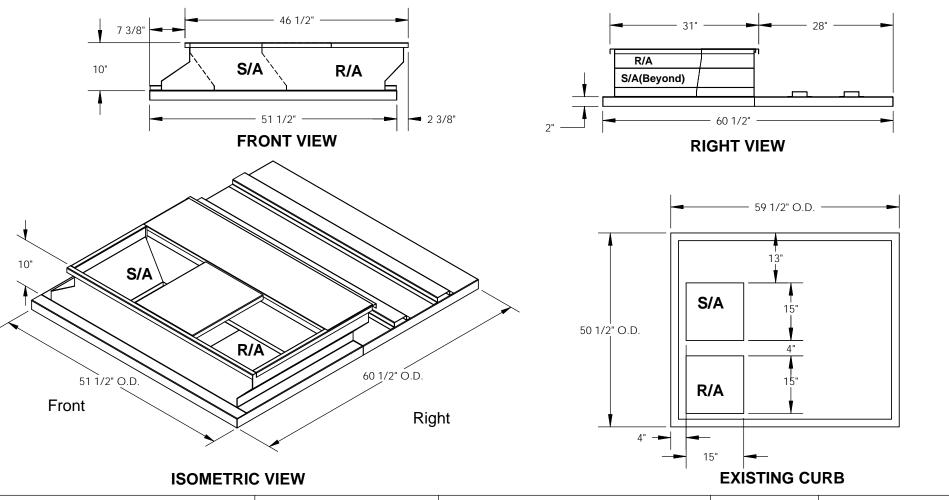

## **CURB ADAPTER**

**EXISTING CARRIER:** 

48KL,GL,KLA 024-036; 48KH,GH,KHA, 024-030;

**EXISTING BRYANT:** 

585C, E, G, H, J 018-036060

FOR YORK UNITS: P\*\*4A UNITS

3847 WABASH DRIVE MIRA LOMA, CA 91752

PHONE (951) 685-1101 FAX (619) 872-9799