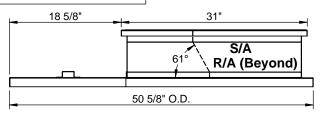

#### **FEATURES:**

- Gasketing package provided. Insulation: 1"-1.5 lb. Density. Estimated Weight: 77 Lbs. All Galvanized Welded Construction.

#### **CURB ADAPTER**

**EXISTING GOODMAN:** 

PGB, PGJ 030100, 036100, 042075, 042100; PHB 036

FOR YORK UNITS:

PCG4A, PCE4A 024- 042/ PHE4A, PHG4A 024- 030





## **FRONT VIEW**







## **ISOMETRIC VIEW**

# **EXISTING CURB**



3847 WABASH DRIVE MIRA LOMA, CA 91752

PHONE (951) 685-1101 FAX (619) 872-9799

| SUBMITED TO: | _ |
|--------------|---|
| COMPANY:     | _ |
| OB NAME:     | _ |
| QUIPMENT:    | _ |
| IOTES:       | _ |

FORM NO: PART NUMBER: CA-LXS-GDM03

DATE: REV: DRAWN BY: 3/29/2018 М CNG