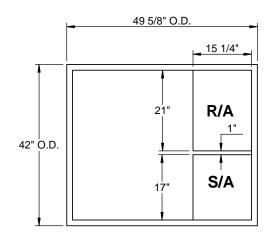

# **EXISTING CURB**

3847 WABASH DRIVE MIRA LOMA, CA 91752

PHONE (951) 685-1101 FAX (619) 872-9799

| SUBMITED TO: | _ |
|--------------|---|
| COMPANY:     | _ |
| OB NAME:     | _ |
| QUIPMENT:    | _ |
| IOTES:       | _ |