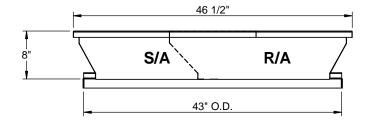

#### **FEATURES:**

- Gasketing package provided. Insulation: 1"-1.5 lb. Density. Estimated Weight: 77 Lbs. All Galvanized Welded Construction.

#### **CURB ADAPTER**

**EXISTING GOODMAN:** 

PGB, PGJ 030100, 036100, 042075, 042100; PHB 036

FOR YORK UNITS:

PCG4A, PCE4A 024- 042/ PHE4A, PHG4A 024- 030





## **FRONT VIEW**







## **ISOMETRIC VIEW**

# **EXISTING CURB**



3847 WABASH DRIVE MIRA LOMA, CA 91752

PHONE (951) 685-1101 FAX (619) 872-9799

| SUBMITED TO: | _ |
|--------------|---|
| COMPANY:     | _ |
| OB NAME:     | _ |
| QUIPMENT:    | _ |
| IOTES:       | _ |

FORM NO: PART NUMBER: CA-LXS-GDM03

DATE: REV: DRAWN BY: 3/29/2018 М CNG