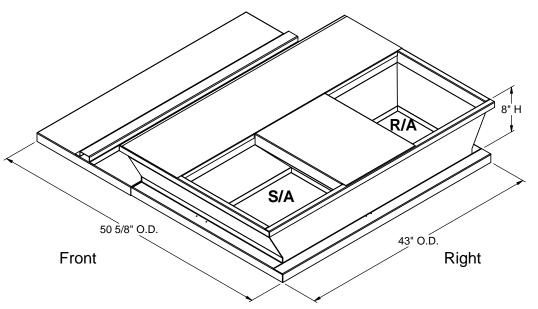

#### **FEATURES:**

- Gasketing package provided. Insulation: 1"-1.5 lb. Density. Estimated Weight: 77 Lbs. All Galvanized Welded Construction.

#### **CURB ADAPTER**

**EXISTING GOODMAN:** 

PGB, PGJ 030100, 036100, 042075, 042100; PHB 036

FOR YORK UNITS:

PCG4A, PCE4A 024- 042/ PHE4A, PHG4A 024- 030





## **FRONT VIEW**







## **ISOMETRIC VIEW**

# **EXISTING CURB**



3847 WABASH DRIVE MIRA LOMA, CA 91752

PHONE (951) 685-1101 FAX (619) 872-9799

| SUBMITED TO: | _ |
|--------------|---|
| COMPANY:     | _ |
| OB NAME:     | _ |
| QUIPMENT:    | _ |
| IOTES:       | _ |

FORM NO: PART NUMBER: CA-LXS-GDM03

DATE: REV: DRAWN BY: 3/29/2018 М CNG