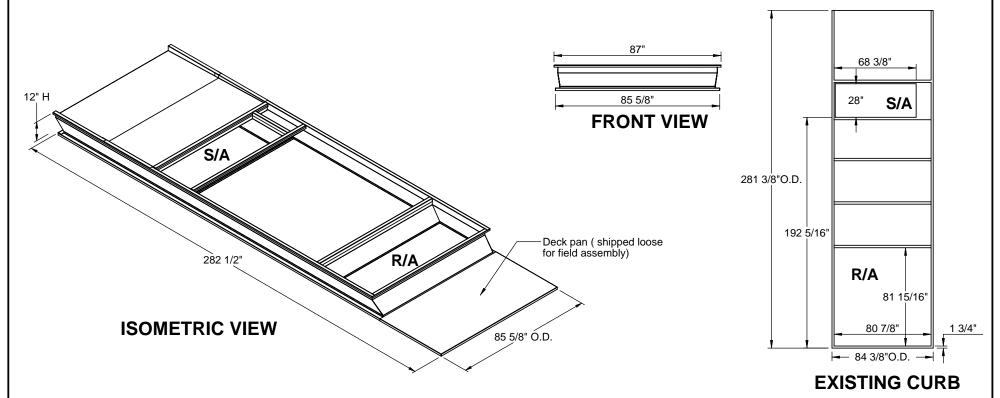

## FEATURES: Gasketing package provided. Insulation: 1"-1.5 lb. Density. Estimated Weight: 742 Lbs. All Galvanized Welded Construction.

## **CURB ADAPTER**

EXISTING TRANE: SFHF C20, C25, C30

FOR YORK UNITS:

MILLENNIUM Y22, 32 / Y23, 33 / Y24, 34 / Z22, 32 / Z23, 33 / Z24, 34

## **RIGHT VIEW**

1392 EAST PALOMAR STREET SUITE 403-234 CHULA VISTA, CA 91913

PHONE (619) 498-9246 FAX (619) 872-9799

| SUBMITTED TO: | l |
|---------------|---|
| COMPANY:      |   |
| JOB NAME:     | ŀ |
| EQUIPMENT:    |   |
| NOTES:        |   |