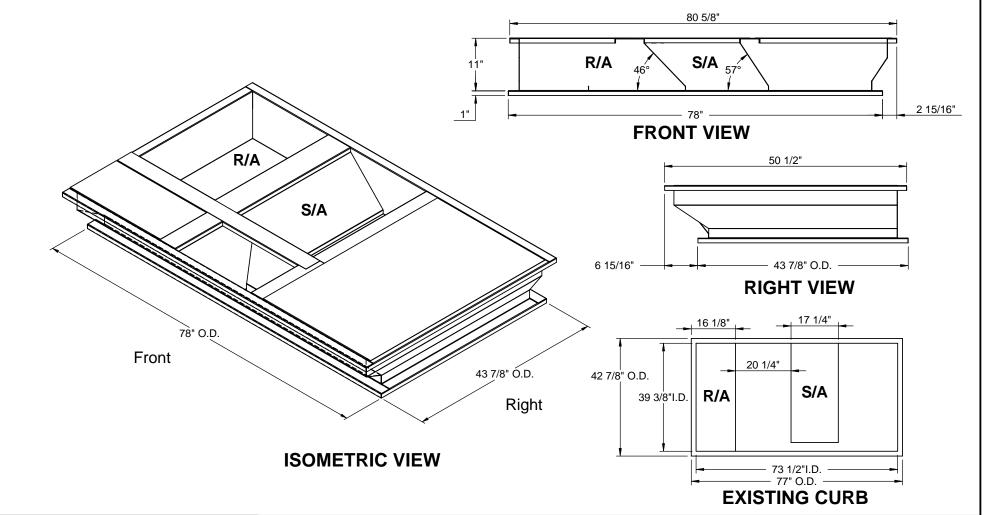

## **CURB ADAPTER**

EXISTING TRANE: YCD036-060A; TCD/WCD/YCD036-060C

FOR YORK UNITS:

ZH/ZR/XP/DH/DM/DF/DR/BP 078-150: DJ 150

3847 WABASH DRIVE MIRA LOMA, CA 91752

PHONE (951) 685-1101 FAX (619) 872-9799

| SUBMITED TO: |
|--------------|
| COMPANY:     |
| JOB NAME:    |
| EQUIPMENT:   |
| NOTES:       |

| FORM NO: | PART NUMBER:     |  |
|----------|------------------|--|
|          | CA-PRD7815-TRN15 |  |

| DATE:      | REV: | DRAWN BY: |
|------------|------|-----------|
| 10/15/2010 | 1    | CNG       |