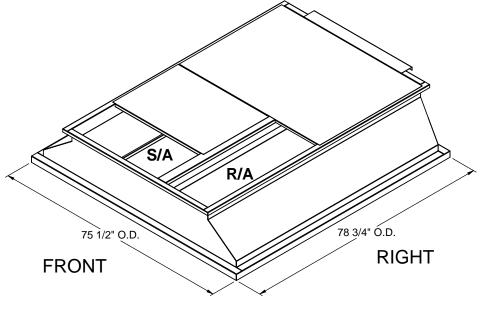

#### **FEATURES:**

- Gasketing package provided. Insulation: 1"-1.5 lb. Density. Estimated Weight: 261 Lbs. All Galvanized Welded Construction.

### **CURB ADAPTER**

**EXISTING BRYANT:** 599D, 579D, 559D, 542F 120-216; 542E 120

> FOR YORK UNITS: ZX, ZY 08-12; ZX 14; ZY 07





## **FRONT VIEW**



# **RIGHT VIEW**



## **ISOMETRIC VIEW**

## **EXISTING CURB**



3847 WABASH DRIVE MIRA LOMA, CA 91752

PHONE (951) 685-1101 FAX (619) 872-9799

| SUBMITTED TO: |  |
|---------------|--|
| COMPANY:      |  |
| JOB NAME:     |  |
| EQUIPMENT:    |  |
| NOTES:        |  |

FORM NO: PART NUMBER: CA-PRL-BDP03

DATE: 3/26/2014 REV: DRAWN BY: **CNG**