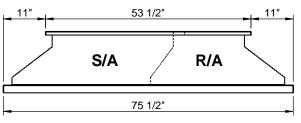

## **EXISTING CURB**

3847 WABASH DRIVE MIRA LOMA, CA 91752

PHONE (951) 685-1101 FAX (619) 872-9799

| SUBMITTED TO: |  |
|---------------|--|
| COMPANY:      |  |
| JOB NAME:     |  |
| EQUIPMENT:    |  |
| NOTES:        |  |