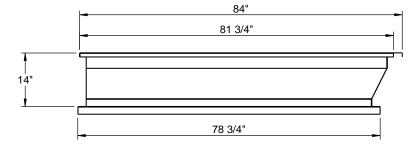

### **CURB ADAPTER**

**EXISTING BRYANT:** 599D, 579D, 559D, 542F 120-216; 542E 120

> FOR YORK UNITS: ZX, ZY 08-12; ZX 14; ZY 07