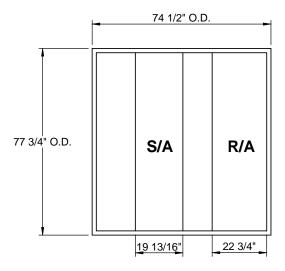

#### **FEATURES:**

- Gasketing package provided. Insulation: 1"-1.5 lb. Density. Estimated Weight: 261 Lbs. All Galvanized Welded Construction.

### **CURB ADAPTER**

**EXISTING BRYANT:** 599D, 579D, 559D, 542F 120-216; 542E 120

> FOR YORK UNITS: ZX, ZY 08-12; ZX 14; ZY 07





## **FRONT VIEW**



# **RIGHT VIEW**



## **ISOMETRIC VIEW**

## **EXISTING CURB**



3847 WABASH DRIVE MIRA LOMA, CA 91752

PHONE (951) 685-1101 FAX (619) 872-9799

| SUBMITTED TO: |  |
|---------------|--|
| COMPANY:      |  |
| JOB NAME:     |  |
| EQUIPMENT:    |  |
| NOTES:        |  |

FORM NO: PART NUMBER: CA-PRL-BDP03

DATE: 3/26/2014 REV: DRAWN BY: **CNG**