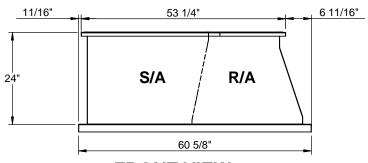

## **CURB ADAPTER**

**EXISTING LENNOX:** GCS11 1353, CHA11, CHP11 1853

**FOR YORK UNITS:** ZX, ZY 08-12; ZX 14; ZY 07

**FRONT VIEW** 