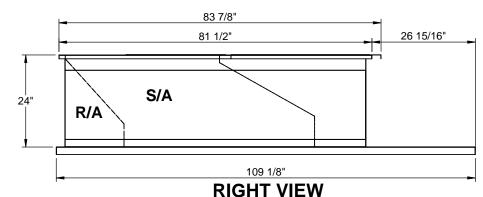

## **CURB ADAPTER**

**EXISTING LENNOX:** GCS11 1353, CHA11, CHP11 1853

**FOR YORK UNITS:** ZX, ZY 08-12; ZX 14; ZY 07

**FRONT VIEW** 