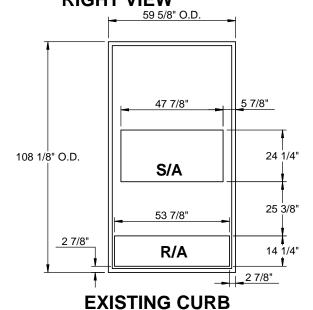

## **CURB ADAPTER**

**EXISTING LENNOX:** GCS11 1353, CHA11, CHP11 1853

**FOR YORK UNITS:** ZX, ZY 08-12; ZX 14; ZY 07

**FRONT VIEW** 