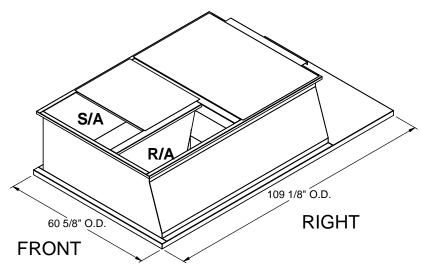

## **ISOMETRIC VIEW**

ProVent

3847 WABASH DRIVE MIRA LOMA, CA 91752

PHONE (951) 685-1101 FAX (619) 872-9799

| SUBMITTED TO: | FORM NO:           |    |
|---------------|--------------------|----|
| COMPANY:      |                    |    |
| JOB NAME:     |                    |    |
| EQUIPMENT:    | DATE:<br>12/8/2015 | RE |
| NOTES:        |                    |    |