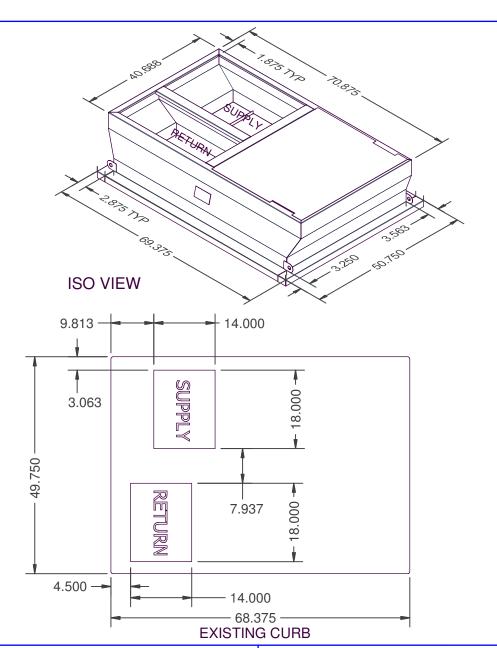

## NOTES:

- Fully welded G90 galvanized construction
- 2. Supply and Return plenums fully insulated
- Gaskets shipped with adapter
- RRS reserves the right to change layout without notification.
- If a curb adapter is needed in a different configuration, notify RRS prior to placing an order.
- Curb Adapters up to 12.5 tons designed for less then .35" Total Static Pressure
- Curb Adapters from 15-25 tons designed for less then .625" Total Static Pressure

## **CURB ADAPTOR FOR: CARRIER**

OLD UNIT: PGDA/PGDB 024-060 NEW UNIT: 48/50TF/TM/HJ004-007

NEW UNIT. 46/301F/11VI/HJ004-007

- Verify existing curb dimensions
- Verify supply and return ducts.
- Document variations
- Contact RRS for all concerns and drawing verification.