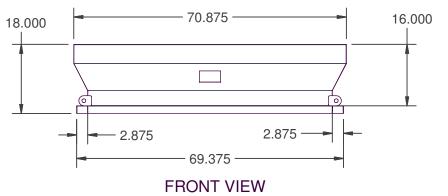

## NOTES:

- Fully welded G90 galvanized construction
- 2. Supply and Return plenums fully insulated
- Gaskets shipped with adapter
- RRS reserves the right to change layout without notification.
- If a curb adapter is needed in a different configuration, notify RRS prior to placing an order.
- Curb Adapters up to 12.5 tons designed for less then .35" Total Static Pressure
- Curb Adapters from 15-25 tons designed for less then .625" Total Static Pressure

## **CURB ADAPTOR FOR: CARRIER**

OLD UNIT: PGDA/PGDB 024-060 NEW UNIT: 48/50TF/TM/HJ004-007

NEW UNIT. 46/301F/11VI/HJ004-007

- Verify existing curb dimensions
- Verify supply and return ducts.
- Document variations
- Contact RRS for all concerns and drawing verification.