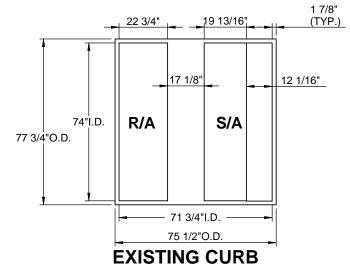

## **CURB ADAPTER FEATURES:** Gasketing package provided. Insulation: 1"-1.5 lb. Density. Estimated Weight: 489 Lbs. All Galvanized Welded Construction. EXISTING BRYANT: 579D, 559D, 542F, 120-216 EXTENDED PERIMETER FOR YORK UNITS: ZJ/ZF/DJ/ZR/WJ/DH/DR/WR/DM 180-300 BP/BQ 240 126 1/4" 84" R/A S/A 24" 78" 24 1/8" 24 1/8" **FRONT VIEW** 80" 4 5/16" **RIGHT VIEW**