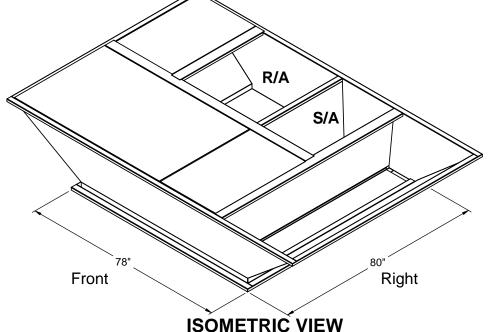

## **CURB ADAPTER FEATURES:** Gasketing package provided. Insulation: 1"-1.5 lb. Density. Estimated Weight: 489 Lbs. All Galvanized Welded Construction. EXISTING BRYANT: 579D, 559D, 542F, 120-216 EXTENDED PERIMETER FOR YORK UNITS: ZJ/ZF/DJ/ZR/WJ/DH/DR/WR/DM 180-300 BP/BQ 240 126 1/4" 84" R/A S/A 24" 78" 24 1/8" 24 1/8" **FRONT VIEW** 80" 4 5/16" **RIGHT VIEW**