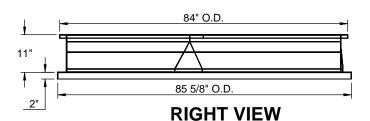

## **FEATURES:**

- Gasketing package provided. Insulation: 1"-1.5 lb. Density. Estimated Weight: 290Lbs. All Galvanized Welded Construction.

## **CURB ADAPTER**

**EXISTING CARRIER:** 

48DJ, DK, NK, 024-030; 48LJ 024; 50DW, DY, NY 024-030; 50LW 024

FOR YORK UNITS:

ZJ/ZF/DJ/ZR/WJ/DH/DR/WR/DM 180-300 BP/BQ 240



## **FRONT VIEW**







## **ISOMETRIC VIEW**



1392 EAST PALOMAR STREET SUITE 403-234 CHULA VISTA, CA 91913

PHONE (619) 498-9246 FAX (619) 872-9799

| SUBMITED TO: | FORM NO:               | PART N  | PART NUMBER: |  |
|--------------|------------------------|---------|--------------|--|
| COMPANY:     |                        | CA-SLM1 | 830-CAR01    |  |
| JOB NAME:    | DATE:                  | REV:    | DD AWAL DV   |  |
| EQUIPMENT:   | <b>DATE:</b> 5/12/2010 | REV:    | DRAWN BY:    |  |
| NOTES:       | 3/12/2010              | 2       | I IVIIVI     |  |