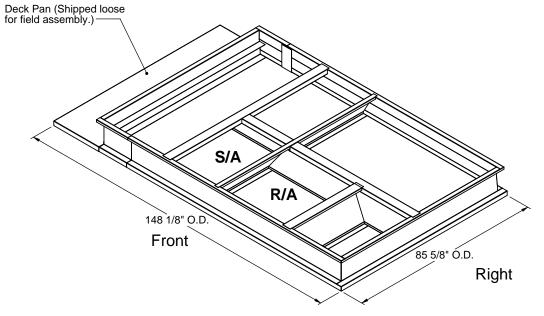

## **ISOMETRIC VIEW**

1392 EAST PALOMAR STREET SUITE 403-234 CHULA VISTA, CA 91913

PHONE (619) 498-9246 FAX (619) 872-9799

| SUBMITED TO: | FORM NO:               | PART N  | PART NUMBER: |  |
|--------------|------------------------|---------|--------------|--|
| COMPANY:     |                        | CA-SLM1 | 830-CAR01    |  |
| JOB NAME:    | DATE:                  | REV:    | DD AWAL DV   |  |
| EQUIPMENT:   | <b>DATE:</b> 5/12/2010 | REV:    | DRAWN BY:    |  |
| NOTES:       | 3/12/2010              | 2       | I IVIIVI     |  |