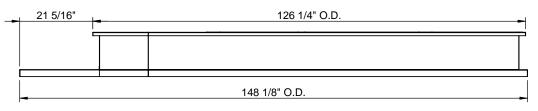

## **FEATURES:**

- Gasketing package provided. Insulation: 1"-1.5 lb. Density. Estimated Weight: 290Lbs. All Galvanized Welded Construction.

## **CURB ADAPTER**

**EXISTING CARRIER:** 

48DJ, DK, NK, 024-030; 48LJ 024; 50DW, DY, NY 024-030; 50LW 024

FOR YORK UNITS:

ZJ/ZF/DJ/ZR/WJ/DH/DR/WR/DM 180-300 BP/BQ 240



## **FRONT VIEW**







## **ISOMETRIC VIEW**



1392 EAST PALOMAR STREET SUITE 403-234 CHULA VISTA, CA 91913

PHONE (619) 498-9246 FAX (619) 872-9799

| SUBMITED TO: | FORM NO:               | PART N  | PART NUMBER: |  |
|--------------|------------------------|---------|--------------|--|
| COMPANY:     |                        | CA-SLM1 | 830-CAR01    |  |
| JOB NAME:    | DATE:                  | REV:    | DD AWAL DV   |  |
| EQUIPMENT:   | <b>DATE:</b> 5/12/2010 | REV:    | DRAWN BY:    |  |
| NOTES:       | 3/12/2010              | 2       | I IVIIVI     |  |