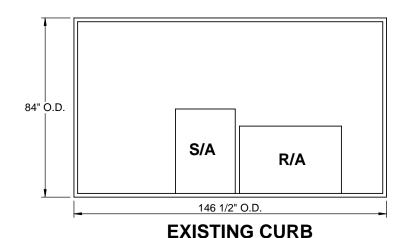

## **CURB ADAPTER**

**EXISTING CARRIER:** 

48DJ, DK, NK, 024-030; 48LJ 024; 50DW, DY, NY 024-030; 50LW 024

FOR YORK UNITS:

ZJ/ZF/DJ/ZR/WJ/DH/DR/WR/DM 180-300 BP/BQ 240