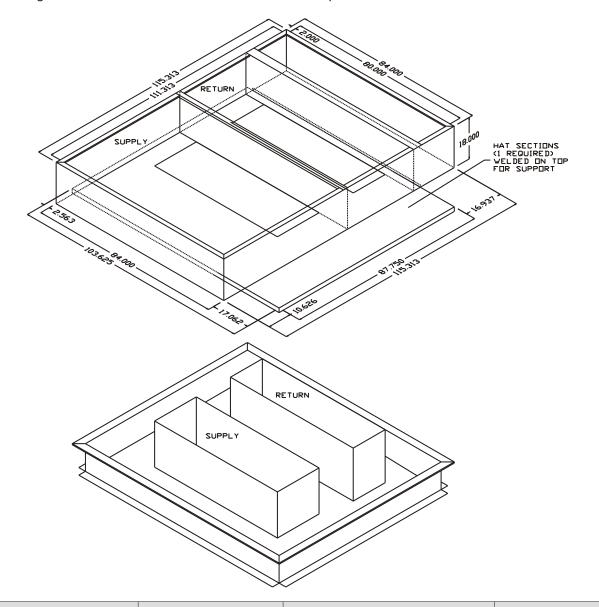

## CURB ADAPTOR FOR YORK INTERNATIONAL OLD UNIT: LGA/LCA/LHA 180-240

NEW UNIT: DM/DH 180 / BP 180

## Notes:

- 1. Fully welded G90 galvanized construction.
- 2. Fully insulated.
- 3. Gaskets shipped with adaptor.
- 4. Separate supply and return ducts only. (No concentrics Consult factory.)
- 5. Adaptor matches existing duct.
- 6. Existing curb O.D. Is 1 inch less than bottom skirt of adapter.

| RRS ADAPTOR MODEL | DUCT TYPE      | EXISTING CURB DIMENSIONS | HEIGHT |
|-------------------|----------------|--------------------------|--------|
| 80-290-1950PV     | NON-CONCENTRIC | 102.50 x 86.50           | 18"    |