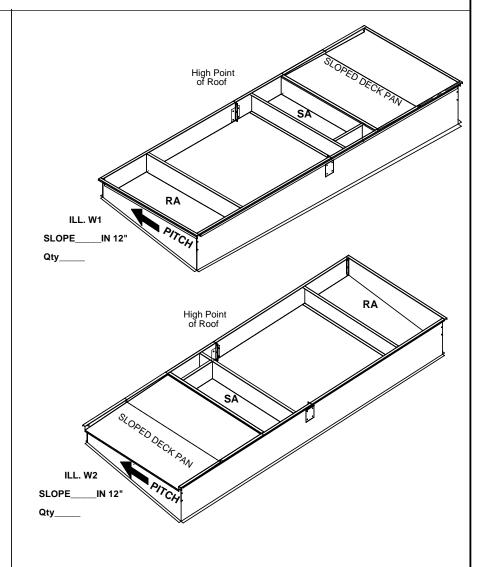

- Select your proper pitch configuration. Provide slope (inches per foot) and quantity for each illustration required.
- When ordering as a knock down roof curb, supply and return air openings can be configured either way.
  Example: Rotate duct supports and deck pans (if applicable) 180°.
- Please contact ProVent for assistance if needed.