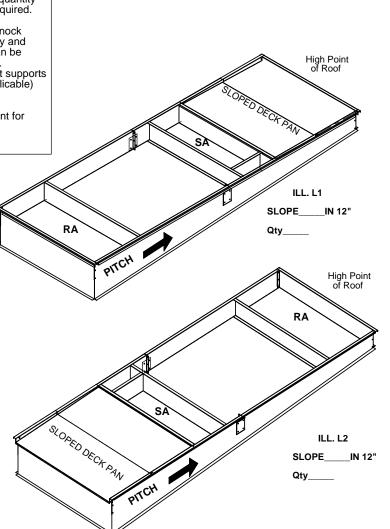

- Select your proper pitch configuration. Provide slope (inches per foot) and quantity for each illustration required.
- When ordering as a knock down roof curb, supply and return air openings can be configured either way.
  Example: Rotate duct supports and deck pans (if applicable) 180°.
- Please contact ProVent for assistance if needed.