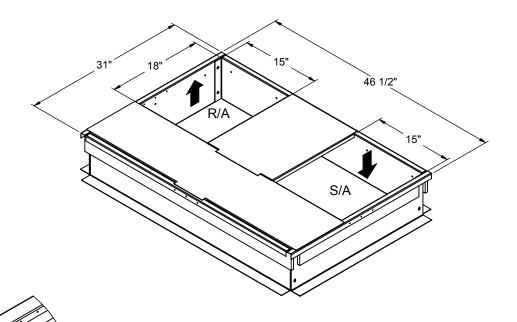

## **NOTES**

Attach ductwork to roof curb. Flanges of duct rest on top of the curb. Support ductwork below the curb.

| KNOCK-DOWN ROOF CURBS FOR YORK UNITS | PROVENT P/N | Α   | EST. WEIGHT | SEISMIC KIT P/N |
|--------------------------------------|-------------|-----|-------------|-----------------|
|                                      | CBKDLXS08   | 8"  | 43 Lbs.     |                 |
| P***A ALL MODELS                     | CBKDLXS11   | 11" | 54 Lbs.     | KDKITLX         |
|                                      | CBKDLXS14   | 14" | 65 Lbs      |                 |
|                                      | CBKDLXS24   | 24" | 104 Lbs     |                 |