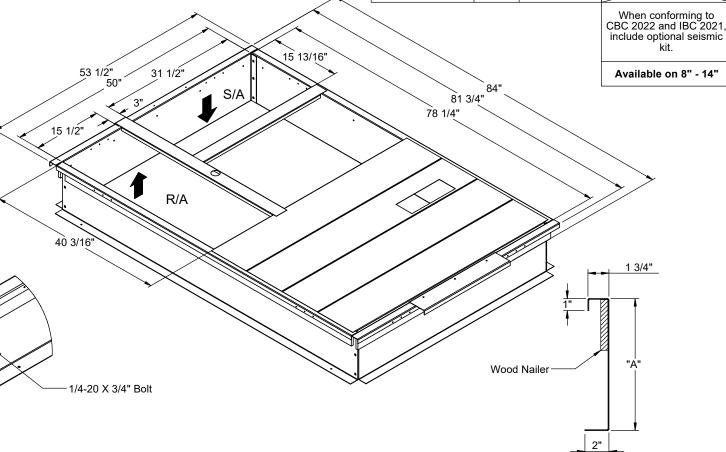

## **FEATURES**

- Roof curb perimeter made of galvanized steel.
- Gasketing package provided.
- Heat treated wood nailer provided.
- Corner flanges are pre-threaded for easy bolt on assembly.
- Pitched, adjustable pitch/adjustable height, welded, different height, isolation and calculated curbs are available.

## **NOTES**

 Attach ductwork to roof curb. Flanges of duct rest on top of the curb. Support ductwork below the curb.

| KNOCK-DOWN ROOF CURBS FOR YORK UNITS |  |
|--------------------------------------|--|
|                                      |  |

| PROVENT P/N | Α   | EST. WEIGHT | SEISMIC KIT P/N |
|-------------|-----|-------------|-----------------|
| CBKDPRL08   | 8"  | 100 Lbs.    |                 |
| CBKDPRL11   | 11" | 116 Lbs.    | KDKITPRL        |
| CBKDPRL14   | 14" | 144 Lbs     |                 |
| CBKDPRL18   | 18" | 160 Lbs.    |                 |
| CBKDPRL24   | 24" | 192 Lbs     |                 |