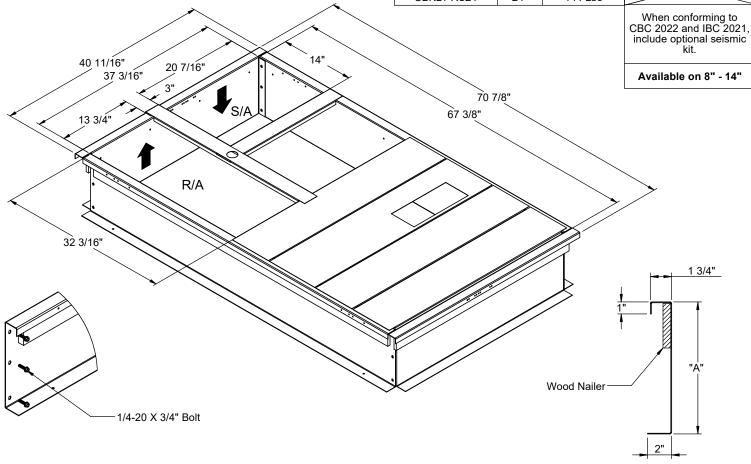

## **FEATURES**

- Roof curb perimeter made of galvanized steel.
- Gasketing package provided.
- Heat treated wood nailer provided.
- Corner flanges are pre-threaded for easy bolt on assembly.
- Pitched, adjustable pitch/adjustable height, welded, different height, isolation and calculated curbs are available.

## **NOTES**

Attach ductwork to roof curb. Flanges of duct rest on top of the curb. Support ductwork below the curb.

| KNOCK-DOWN ROOF CURBS FOR YORK UNITS         | PROVENT P/N | Α   | EST. WEIGHT | SEISMIC KIT P/N |
|----------------------------------------------|-------------|-----|-------------|-----------------|
| NNOCK-DOWN ROOF CORDS FOR FORK UNITS         | CBKDPRS08   | 8"  | 83 Lbs.     |                 |
| ZY, ZQ, XY, XQ, ZL04-06; ZX04-07, XXA7, ZXA7 | CBKDPRS11   | 11" | 89 Lbs.     | KDKITPRS        |
|                                              | CBKDPRS14   | 14" | 105 Lbs     |                 |
|                                              | CBKDPRS18   | 18" | 118 Lbs.    |                 |
|                                              | CBKDPRS24   | 24" | 144 Lbs     |                 |

## **CROSS SECTION DETAIL**

3847 WABASH DR. MIRA LOMA, CA 91752

PHONE (951) 685-1101 FAX (619) 872-9799

| SUBMITED TO: |  |
|--------------|--|
| COMPANY:     |  |
| JOB NAME:    |  |
| EQUIPMENT: _ |  |
| NOTES:       |  |