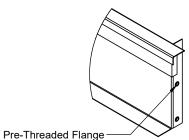

**CORNER DETAIL** 

## **FEATURES**

- Roof curb perimeter made of galvanized steel.
- Gasketing package provided.
- Heat treated wood nailer provided.
- Corner flanges are pre-threaded for easy bolt on assembly.
- Pitched, adjustable pitch/adjustable height, welded, different height, isolation and calculated curbs are available.