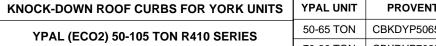

| YPAL UNIT  | PROVENT P/N:     | Α          | В        | С        | D        | APPROX.<br>WEIGHT |
|------------|------------------|------------|----------|----------|----------|-------------------|
| 50-65 TON  | CBKDYP5065R41014 | 333-11/16" | 229-1/2" | 66-3/16" | 41-3/16" | 495 Lbs.          |
| 70-80 TON  | CBKDYP7085R41014 | 449"       | 292"     | 48"      | 43"      | 585 Lbs           |
| 90-105 TON | CBKDYP9095R41014 | 483"       | 326"     | 54-1/4"  | 48"      | 645 Lbs           |