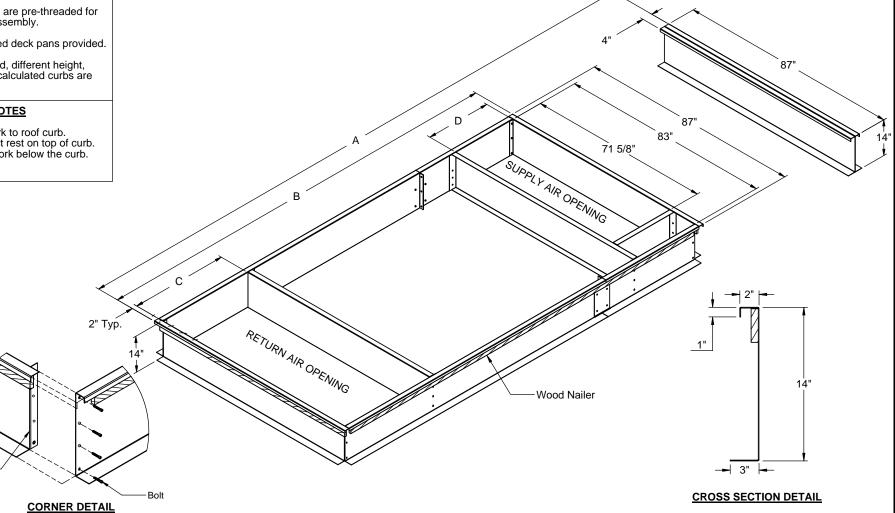

## FEATURES Roof curb perimeter made of 14 ga. galvanized steel. Gasketing package provided. Heat treated wood nailer provided. Corner flanges are pre-threaded for easy bolt on assembly. Insulated sloped deck pans provided. Pitched, welded, different height, insulated and calculated curbs are available. NOTES Attach ductwork to roof curb. Flanges of duct rest on top of curb. Support ductwork below the curb.