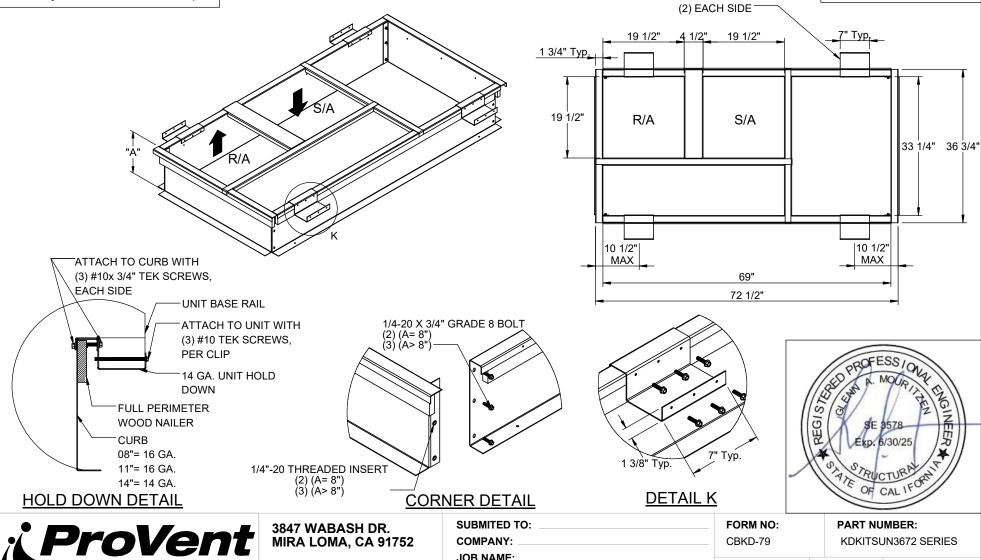

For wood, concrete, and steel attachments, see Roof Anchorage Detail. Form no. CB-60.

Will conform to seismic code requirements for knock-down or preassembled application. (Contact facory for assembled version.)

## STRUCTURALLY CALCULATED HOLD DOWN **CLIPS FOR KNOCK-DOWN ROOF CURBS FOR SMALL SUNLINE 3-6 TON UNITS**

ZR, XN, XP 036-060 ZE, ZF 036-072

|  | PROVENT P/N   | Α   | EST. WEIGHT | SEISMIC KIT P/N     | WEIGHT          |  |
|--|---------------|-----|-------------|---------------------|-----------------|--|
|  | CBKDSUN367208 | 8"  | 67 Lbs.     | KDKITSUN3672 8 Lbs. | 8 l he          |  |
|  | CBKDSUN367211 | 11" | 79 Lbs.     |                     | O LDS.          |  |
|  | CBKDSUN367214 | 14" | 91 Lbs      | Meets seismic reau  | equirements for |  |

14 GA UNIT HOLD DOWN

DATE:

8/25/2023

REV:

7

DRAWN BY:

**FMM** 

the following codes: CBC 2022 IBC 2021