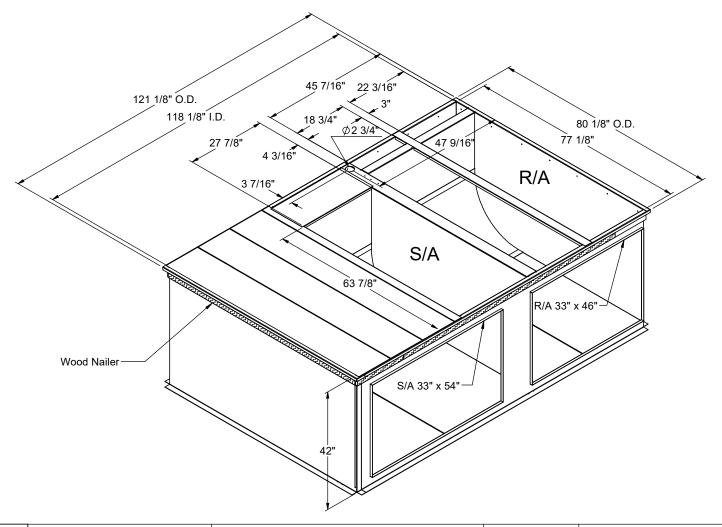

## **FEATURES**

- Roof curb perimeter made of galvanized steel.
- Gasketing package provided.
- · Heat treated wood nailer provided.

## **NOTES**

Attach ductwork to roof curb. Flanges of duct rest on top of curb. Support ductwork below the curb.

**CROSS SECTION DETAIL** 

## WELDED PLENUM ROOF CURB WITH THROUGH THE CURB SUPPLY AND RETURN FOR SUNCHOICE UNITS

AV15-18, AD15-18; AH15, AL15; HV13

| General Table |             |  |
|---------------|-------------|--|
| PROVENT P/N   | EST. WEIGHT |  |

CBWHSAV151842

904 Lbs.

3847 WABASH DRIVE MIRA LOMA, CA 91752

PHONE (951) 685-1101 FAX (619) 872-9799

| SUBMITED TO: | FORM NO:  |  |
|--------------|-----------|--|
| COMPANY:     | -         |  |
| JOB NAME:    |           |  |
| EQUIPMENT:   | DATE:     |  |
| NOTES:       | 1/23/2024 |  |