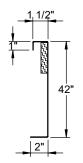

## **NOTES**

Attach ductwork to roof curb. Flanges of duct rest on top of curb. Support ductwork below the curb.

**CROSS SECTION DETAIL** 