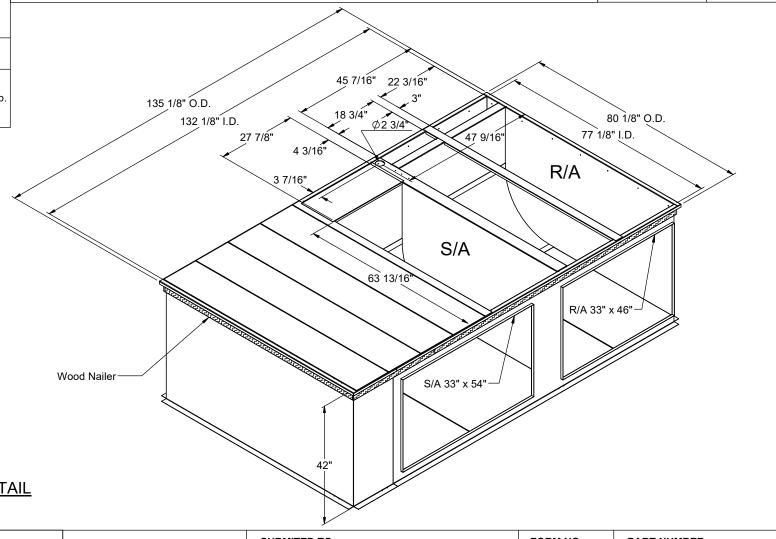

## **FEATURES**

- Roof curb perimeter made of galvanized steel.
- Gasketing package provided.
- · Heat treated wood nailer provided.

## **NOTES**

Attach ductwork to roof curb.
Flanges of duct rest on top of curb.
Support ductwork below the curb.

## WELDED PLENUM ROOF CURB WITH THROUGH THE CURB SUPPLY AND RETURN FOR SUNCHOICE UNITS

AV20-25, AD 20-25; AE13-15, AW13-15; AH18-20, AL18-20; HV15-20

PROVENT P/N EST. WEIGHT

**General Table** 

CBWHSAV202542 930 Lbs.