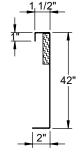

**CROSS SECTION DETAIL** 

3847 WABASH DRIVE MIRA LOMA, CA 91752

PHONE (951) 685-1101 FAX (619) 872-9799

| SUBMITED TO: |   |
|--------------|---|
| COMPANY:     |   |
| JOB NAME:    | ŀ |
| EQUIPMENT:   |   |
| NOTES:       |   |
|              |   |