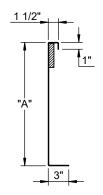

## WELDED ROOF CURBS FOR SUNCHOICE UNITS

15-18

|   | PROVENT P/N   | Α   | <b>EST. WEIGHT</b> |
|---|---------------|-----|--------------------|
|   | CBWCSAV151811 | 11" | 225 Lbs.           |
| _ | CBWCSAV151814 | 14" | 265 Lbs.           |
|   | CBWCSAV151818 | 18" | 300 Lbs.           |
|   | CBWCSAV151824 | 24" | 335 Lbs.           |