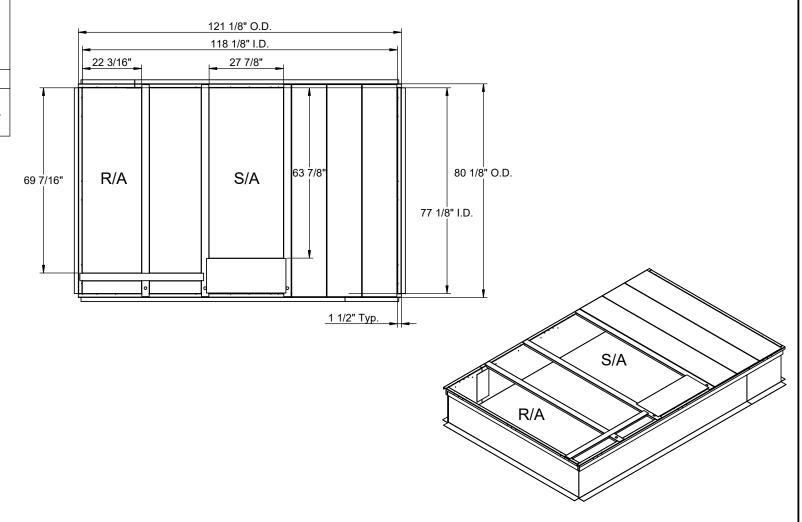

## **Notes**

Attached ductwork to roof curb. Flanges of duct rest on top of curb. Support ductwork below the curb.

## WELDED ROOF CURBS FOR SUNCHOICE UNITS

15-18

|   | PROVENT P/N   | Α   | <b>EST. WEIGHT</b> |
|---|---------------|-----|--------------------|
|   | CBWCSAV151811 | 11" | 225 Lbs.           |
| _ | CBWCSAV151814 | 14" | 265 Lbs.           |
|   | CBWCSAV151818 | 18" | 300 Lbs.           |
|   | CBWCSAV151824 | 24" | 335 Lbs.           |