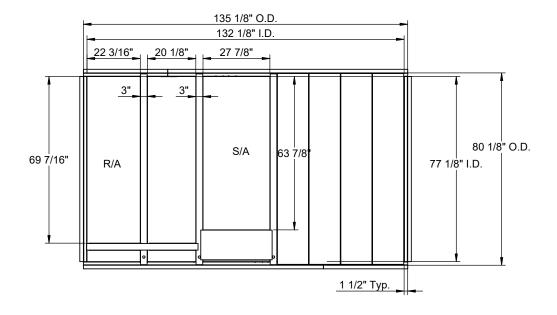

## **Notes**

Attached ductwork to roof curb. Flanges of duct rest on top of curb. Support ductwork below the curb.

## WELDED ROOF CURBS FOR SUNCHOICE UNITS

AV20-25, AD20-25, AE13-15, AW13-15, AH18-20, AL18-20, HV15-20

| Α   | <b>EST. WEIGHT</b> |
|-----|--------------------|
| 11" | 268                |
| 14" | 303                |
| 18" | 343                |
| 24" | 397                |
|     | 11"<br>14"<br>18"  |