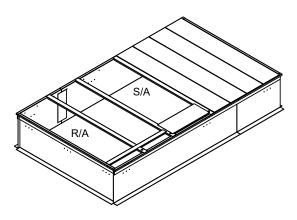

## **Notes**

Attached ductwork to roof curb. Flanges of duct rest on top of curb. Support ductwork below the curb.

## WELDED ROOF CURBS FOR SUNCHOICE UNITS

AV20-25, AD20-25, AE13-15, AW13-15, AH18-20, AL18-20, HV15-20

| Α   | <b>EST. WEIGHT</b> |
|-----|--------------------|
| 11" | 268                |
| 14" | 303                |
| 18" | 343                |
| 24" | 397                |
|     | 11"<br>14"<br>18"  |