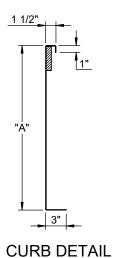

## WELDED ROOF CURBS FOR SUNCHOICE UNITS

AV20-25, AD20-25, AE13-15, AW13-15, AH18-20, AL18-20, HV15-20

| Α   | <b>EST. WEIGHT</b> |
|-----|--------------------|
| 11" | 268                |
| 14" | 303                |
| 18" | 343                |
| 24" | 397                |
|     | 11"<br>14"<br>18"  |