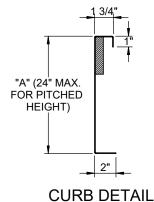

## **FEATURES**

- Roof curb sides and ends are 16 Ga. galvanized steel.
- Gasketing package provided.
- Heat treated wood nailer provided.
- Insulated deck pans provided.
- Pitched curbs and taller curbs are available