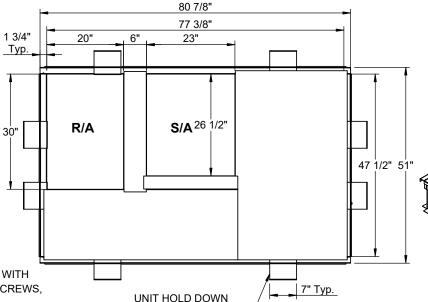

## **NOTES**

- Attach ductwork to roof curb. Flanges of duct rest on top of curb. Support ductwork below the curb.
- Thru the curbs utilities are available. Contact your York distributor or ProVent directly.