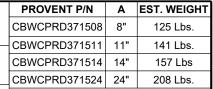

FORM NO: CBWC-113 PART NUMBER: CBWCPRD3715 SERIES

**DATE**: 7/27/2023

REV:

**DRAWN BY**: JG