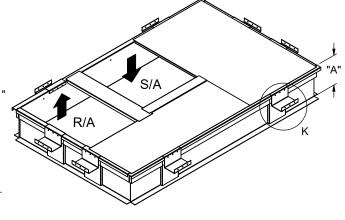

## STRUCTURALLY CALCULATED WELDED ROOF CURBS FOR PREDATOR (SUN PRO) UNITS

ZT, ZH,ZJ,ZR 037-150 ZF, XP, ZB 078-150

Meets seismic requirements for the following codes: CBC 2022 IBC 2021

(2) EACH SIDE

HOLD DOWN DETAIL