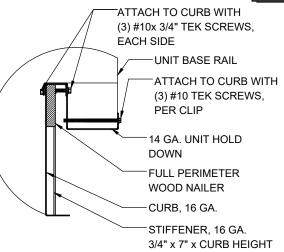

## For wood,concrete, and steel attachments, see Roof Anchorage Detail, Form No. CB-60.

## **FEATURES**

- Roof curb sides and ends are 16 Ga. galvanized steel.
- Gasketing package provided.
- Heat treated wood nailer provided.
- Insulated deck pans provided.
- Pitched curbs and taller curbs are available

## STRUCTURALLY CALCULATED WELDED ROOF CURBS FOR PREDATOR (SUN PRO) UNITS

ZT, ZH,ZJ,ZR 037-150 ZF, XP, ZB 078-150

Meets seismic requirements for the following codes: CBC 2022 IBC 2021

(2) EACH SIDE

HOLD DOWN DETAIL