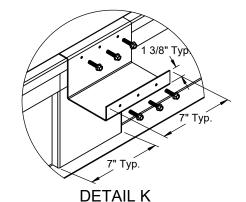

## STRUCTURALLY CALCULATED WELDED ROOF CURBS FOR PREDATOR (SUN PRO) UNITS

ZT, ZH,ZJ,ZR 037-150 ZF, XP, ZB 078-150

Meets seismic requirements for the following codes: CBC 2022 IBC 2021

(2) EACH SIDE

HOLD DOWN DETAIL