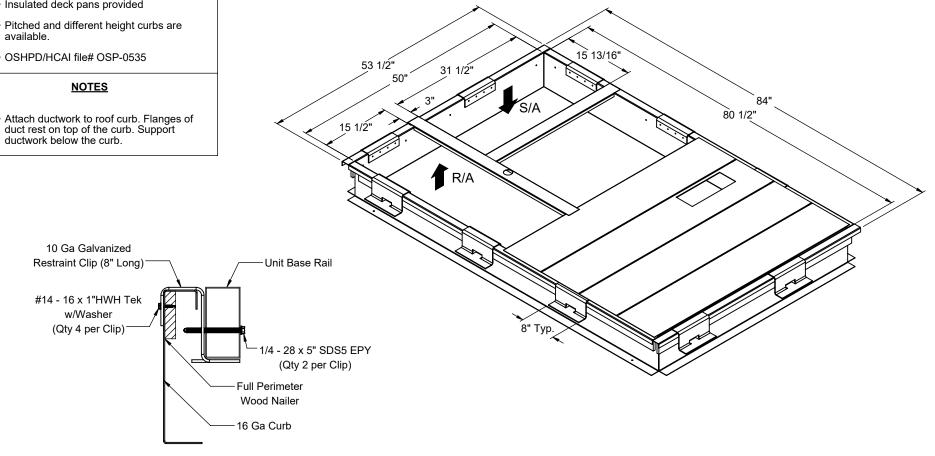

## **FEATURES**

- Roof curb perimeter made of galvanized steel.
- Gasketing package provided.
- Heat treated wood nailer provided.
- Insulated deck pans provided

**CROSS SECTION DETAIL** 

3847 WABASH DRIVE MIRA LOMA, CA 91752

PHONE (951) 685-1101 FAX (619) 872-9799

| SUBMITED TO: | FORM NO: |
|--------------|----------|
| COMPANY:     |          |
| JOB NAME:    | DATE:    |
| EQUIPMENT:   | 2/3/2022 |
| NOTES:       | 2/3/2022 |