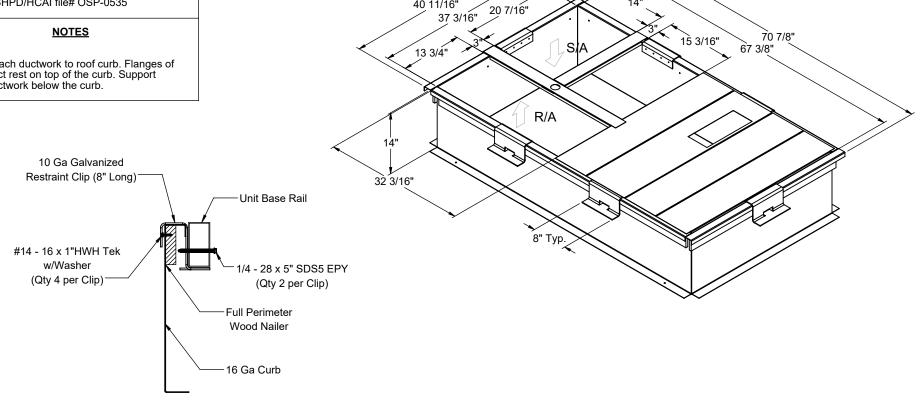

Attach ductwork to roof curb. Flanges of duct rest on top of the curb. Support ductwork below the curb.

## OSHPD/HCAI COMPLIANT ROOF CURB FOR YORK **DIRECT FIT UNITS.**

ZX 04-07; XX A7 ZXA7, ZY, ZQ, XY, XQ, ZL 04-06

40 11/16"

| PROVENT P/N | Α   | EST. WEIGHT |
|-------------|-----|-------------|
| CBWOPRS08   | 8"  | 97 Lbs.     |
| CBWOPRS14   | 14" | 122 Lbs     |
| CBWOPRS18   | 18" | 147 Lbs.    |
| CBWOPRS24   | 24" | 174 l hs    |