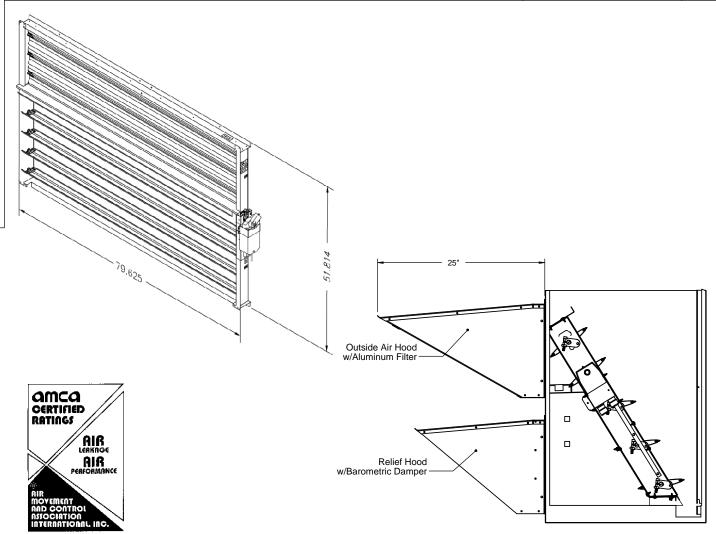

## CONVERTIBLE ECONOMIZER WITH AIRFOIL DAMPER BLADES AND BAROMETRIC RELIEF FOR ALLIED UNITS

## LGH/LCH 242-360H

PROVENT P/N Wt.

ECODDBXDB
(Fully Modulating Dry Bulb)

ECODDBXEN
(Fully Modulating Enthalpy)

PART NUMBER:

**ECODDBX Series** 

DRAWN BY:

**CNG** 