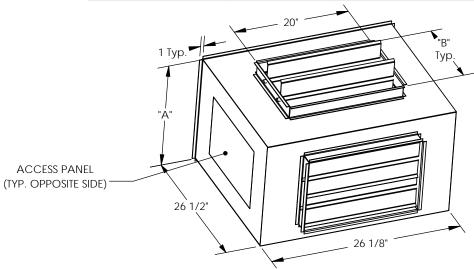

| UNIT SIZE                                                                                                                                        | PART NUMBER | CONTROL TYPE                                 | Α       | В       | EST. WT |
|--------------------------------------------------------------------------------------------------------------------------------------------------|-------------|----------------------------------------------|---------|---------|---------|
| TG8S040A08<br>TG8S060A10<br>TG8S060A12                                                                                                           | MB-TMA-AC   | ACTUATOR ONLY                                |         | /8" 12" | 39 LBS. |
| TG9S040A08<br>TG9S060A10<br>TM8LT060A12                                                                                                          | MB-TMA-DB   | MODULATING CONTROLS WITH SELECTABLE DRY BULB | 13 3/8" |         |         |
|                                                                                                                                                  | MB-TMA-EN   | MODULATING CONTROLS WITH ENTHALPY            |         |         |         |
| TG8S080B12<br>TG8S100B12<br>TG9S060B12<br>TG9S080B12<br>TM9V060B<br>TM9V080B12<br>TM8LT080B12                                                    | MB-TMB-AC   | ACTUATOR ONLY                                | 16 3/8" | 12"     | 42 LBS. |
|                                                                                                                                                  | MB-TMB-DB   | MODULATING CONTROLS WITH SELECTABLE DRY BULB |         | 12      | 42 LD3. |
|                                                                                                                                                  | MB-TMB-EN   | MODULATING CONTROLS WITH ENTHALPY            |         |         |         |
| TG8S080C16 TG8S080C22 TG8S100C16 TGSS100C20 TG8S120C16 TG8S120C20 TG9S080C16 TG9S080C22 TG9S0100C16 TG9S0100C22 TM9V080C16 TM9V100C16 TM9V100C20 | MB-TMC-AC   | ACTUATOR ONLY                                |         |         |         |
|                                                                                                                                                  | MB-TMC-DB   | MODULATING CONTROLS WITH SELECTABLE DRY BULB |         | 16"     | 50 LBS. |
|                                                                                                                                                  | MB-TMC-EN   | MODULATING CONTROLS WITH ENTHALPY            |         |         |         |
| TG8\$130D20                                                                                                                                      | MB-TMD-AC   | ACTUATOR ONLY                                |         | 16"     | 57 LBS. |
| TG9S0120D16<br>TG9S0120D20<br>TG9S0130D20<br>TM9V120D20                                                                                          | MB-TMD-DB   | MODULATING CONTROLS WITH SELECTABLE DRY BULB | 23 3/8" |         |         |
|                                                                                                                                                  | MB-TMD-EN   | MODULATING CONTROLS WITH ENTHALPY            |         |         |         |