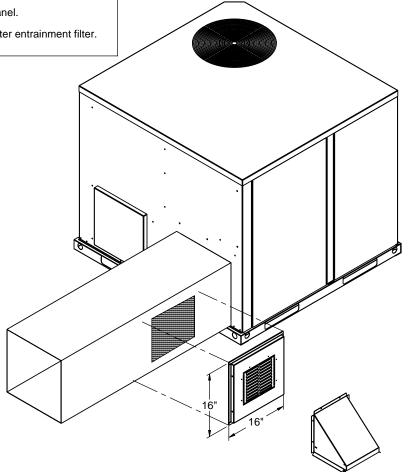

## **FEATURES**:

- Prepaint hood and panels matching factory specifications and color.
- Designed for unit mounted down discharge and duct mounted horizontal discharge.
- Includes screen assembly.
- Includes gravity backdraft damper.
- · Insulated panel.
- Includes water entrainment filter.

## 0-25% OUTSIDE AIR PACKAGE FOR YORK UNITS

DEB/DNZ/DEZ/DNP/DEM/BHH/BHA/BHZ/BHP 018-060: DEX/DNH/DEH/DNA/DNY/DNX/BHX 024-060: DEY 060

WEIGHT ProVent P/N 8 Lbs. OAAFF186025FBC

1392 EAST PALOMAR STREET SUITE 403-234 CHULA VISTA, CA 91913