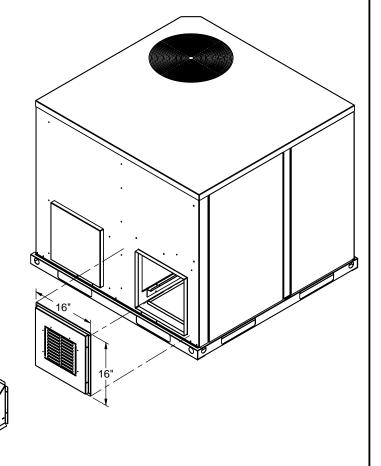

## **FEATURES**:

- Prepaint hood and panels matching factory specifications and color.
- Designed for unit mounted down discharge and duct mounted horizontal discharge.
- Includes screen assembly.
- Includes gravity backdraft damper.
- · Insulated panel.
- Includes water entrainment filter.

## 0-25% OUTSIDE AIR PACKAGE FOR YORK UNITS

DEB/DNZ/DEZ/DNP/DEM/BHH/BHA/BHZ/BHP 018-060: DEX/DNH/DEH/DNA/DNY/DNX/BHX 024-060: DEY 060

WEIGHT ProVent P/N 8 Lbs. OAAFF186025FBC

1392 EAST PALOMAR STREET SUITE 403-234 CHULA VISTA, CA 91913