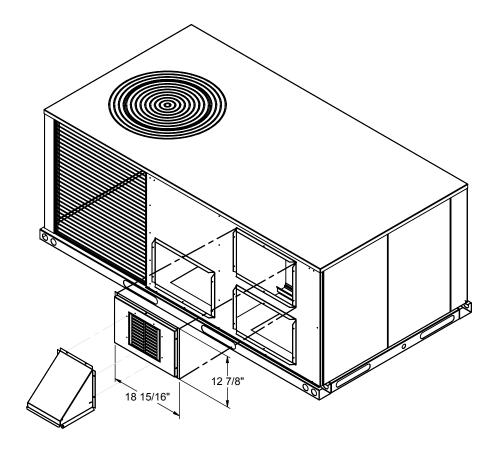

## DM/DR/DCE/DCG/BP 036-072: ZJ/XP/DY/DJ/DH/DHE/DHG/BQ/BCH 036-060: DF 072

| ProVent P/N    | WEIGHT |
|----------------|--------|
| OASUN367225FBC | 9 Lbs. |

1392 EAST PALOMAR STREET SUITE 403-234 CHULA VISTA, CA 91913