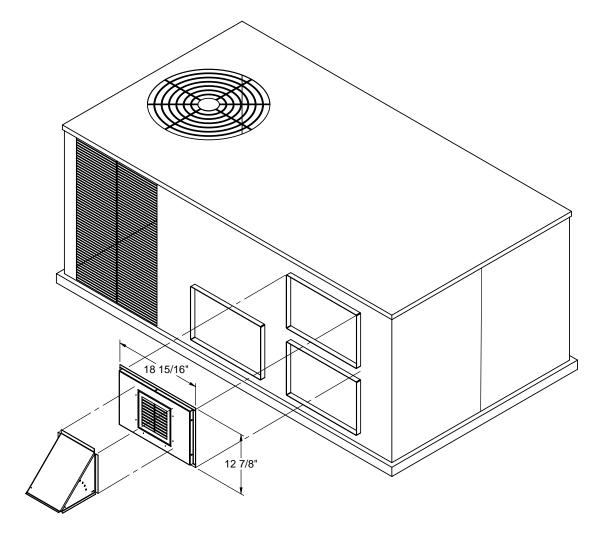

## **FEATURES**

- Prepaint hood and panels matching factory specifications and color.
- Designed for unit mounted down or horizontal discharge.
- Includes screen assembly.
- Available in fixed position or gravity backdraft.
- Insulated panel.