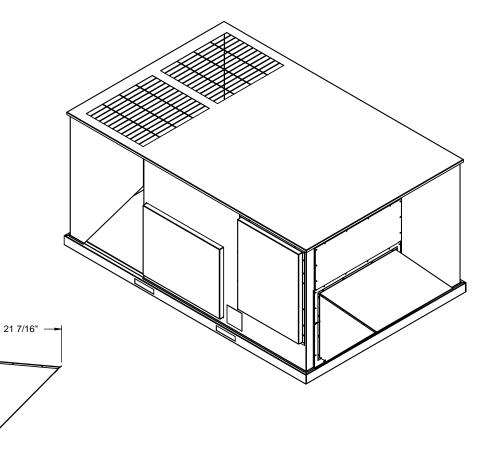

## **FEATURES**

- Stainless steel low leak damper side seals.
- External linkage system with manual locking quadrant.
- Mechanically secured upgraded outside air intake filter.
- Horizontal or down discharge. (Mounts in same position on unit).

## MANUAL OUTSIDE AIR HOOD PACKAGE 0-100% FOR YORK UNITS

PROVENT P/N Weight

OAMANPRD3715100 58 Lb.

ZR/ZH/ZJ 037-150 ZF/XP/DH/DM/DF/DR/BP 078-150: DJ 150

3847 WABASH DRIVE MIRA LOMA, CA 91752

PHONE (951) 685-1101 FAX (619) 872-9799