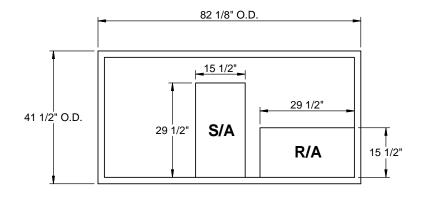

# **EXISTING CURB**

DRAWN BY: **CNG** 

3847 WABASH DRIVE MIRA LOMA, CA 91752

PHONE (951) 685-1101 FAX (619) 872-9799

| SUBMITTED TO: | FORM NO: PART           |         | JMBER:       |  |
|---------------|-------------------------|---------|--------------|--|
| COMPANY:      | -                       | CA-ABX- | CA-ABX-LEN06 |  |
| JOB NAME:     | DATE                    |         | DD4          |  |
| EQUIPMENT:    | <b>DATE:</b> 11/11/2014 | REV:    | DRA          |  |
| NOTES:        | 11/11/2014              | -       | '            |  |