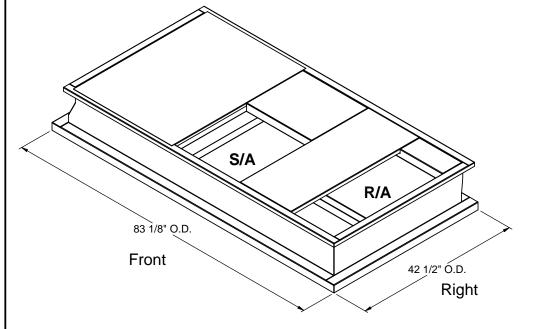

#### **FEATURES:**

- Gasketing package provided. Insulation: 1"-1.5 lb. Density. Estimated Weight: 158 Lbs. All Galvanized Welded Construction.

#### **CURB ADAPTER**

**EXISTING LENNOX:** GCS, CHA, CHP 24 651-813; LCA,LGA 036-072

FOR ALLIED UNITS:

LGH/LCH 036-072 S/H; KGA/KCA 024-072S, KHA 024-060S



### **FRONT VIEW**



## **RIGHT VIEW**



## **ISOMETRIC VIEW**



# **EXISTING CURB**

DRAWN BY: **CNG** 



3847 WABASH DRIVE MIRA LOMA, CA 91752

PHONE (951) 685-1101 FAX (619) 872-9799

| SUBMITTED TO: | FORM NO: PART           |         | JMBER:       |  |
|---------------|-------------------------|---------|--------------|--|
| COMPANY:      | -                       | CA-ABX- | CA-ABX-LEN06 |  |
| JOB NAME:     | DATE                    |         | DD4          |  |
| EQUIPMENT:    | <b>DATE:</b> 11/11/2014 | REV:    | DRA          |  |
| NOTES:        | 11/11/2014              | -       | '            |  |