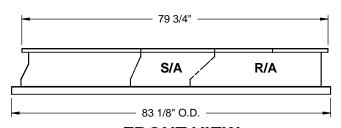

#### **FEATURES:**

- Gasketing package provided. Insulation: 1"-1.5 lb. Density. Estimated Weight: 158 Lbs. All Galvanized Welded Construction.

#### **CURB ADAPTER**

**EXISTING LENNOX:** GCS, CHA, CHP 24 651-813; LCA,LGA 036-072

FOR ALLIED UNITS:

LGH/LCH 036-072 S/H; KGA/KCA 024-072S, KHA 024-060S



### **FRONT VIEW**



## **RIGHT VIEW**



## **ISOMETRIC VIEW**



# **EXISTING CURB**

DRAWN BY: **CNG** 



3847 WABASH DRIVE MIRA LOMA, CA 91752

PHONE (951) 685-1101 FAX (619) 872-9799

| SUBMITTED TO: | FORM NO: PART           |         | JMBER:       |  |
|---------------|-------------------------|---------|--------------|--|
| COMPANY:      | -                       | CA-ABX- | CA-ABX-LEN06 |  |
| JOB NAME:     | DATE                    |         | DD4          |  |
| EQUIPMENT:    | <b>DATE:</b> 11/11/2014 | REV:    | DRA          |  |
| NOTES:        | 11/11/2014              | -       | '            |  |