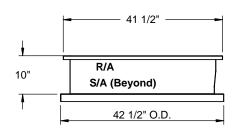

#### **FEATURES:**

- Gasketing package provided. Insulation: 1"-1.5 lb. Density. Estimated Weight: 158 Lbs. All Galvanized Welded Construction.

#### **CURB ADAPTER**

**EXISTING LENNOX:** GCS, CHA, CHP 24 651-813; LCA,LGA 036-072

FOR ALLIED UNITS:

LGH/LCH 036-072 S/H; KGA/KCA 024-072S, KHA 024-060S



### **FRONT VIEW**



## **RIGHT VIEW**



## **ISOMETRIC VIEW**



# **EXISTING CURB**

DRAWN BY: **CNG** 



3847 WABASH DRIVE MIRA LOMA, CA 91752

PHONE (951) 685-1101 FAX (619) 872-9799

| SUBMITTED TO: | FORM NO: PART           |         | JMBER:       |  |
|---------------|-------------------------|---------|--------------|--|
| COMPANY:      | -                       | CA-ABX- | CA-ABX-LEN06 |  |
| JOB NAME:     | DATE                    |         | DD4          |  |
| EQUIPMENT:    | <b>DATE:</b> 11/11/2014 | REV:    | DRA          |  |
| NOTES:        | 11/11/2014              | -       | '            |  |