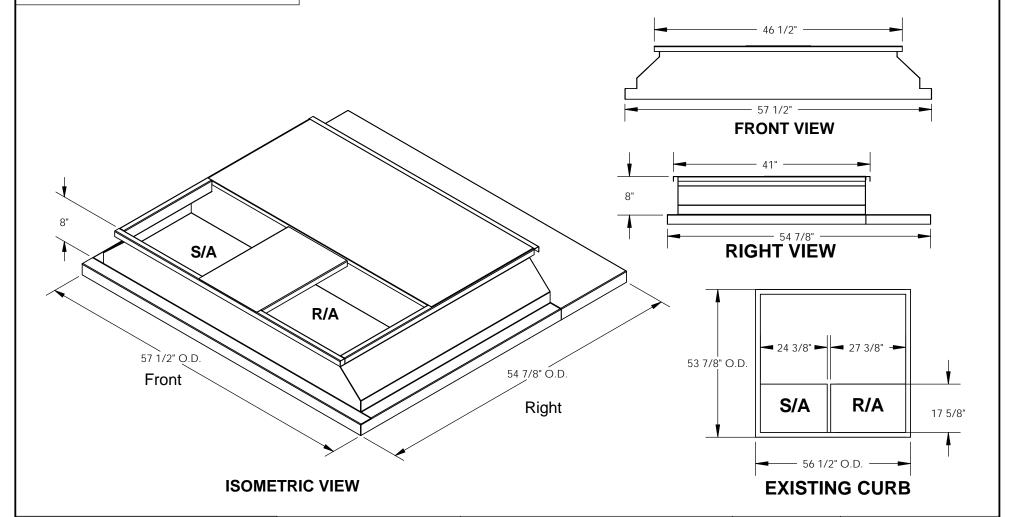

## **FEATURES:**

- Material: Bright Galv.
- Gasketing package provided. Insulation: 1"-1.5 lb. Density. Estimated Weight: 84 Lbs. All Welded Construction.

## **CURB ADAPTER**

**EXISTING RHEEM:** RPNC/RPND 042, 048, 058

FOR YORK UNITS: PCG4B, PCE4B 048-060 / PHE4B, PHG4B 036-060

3847 WABASH DRIVE MIRA LOMA, CA 91752

PHONE (951) 685-1101 FAX (619) 872-9799

| SUBMITED TO: |
|--------------|
| COMPANY:     |
| JOB NAME:    |
| EQUIPMENT:   |
| NOTES:       |

| FORM NO: | PART NUMBER: |  |
|----------|--------------|--|
|          | CA-LXL-RHM05 |  |

| DATE:      | REV: | DRAWN BY: |
|------------|------|-----------|
| 10/15/2015 | -    | CNG       |