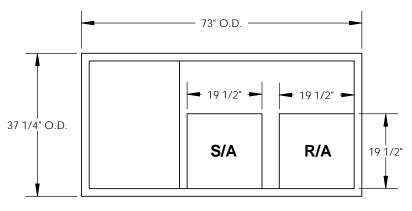

## **CURB ADAPTER**

**EXISTING YORK:** 

ZF/ZR/DM/DR/DCE/DCG/BP 036-072: ZJ/XP/DY/DJ/DH/DHE/DHG/BQ/BCH 036-060

FOR YORK UNITS: P\*\*4A UNITS

**EXISTING CURB** 