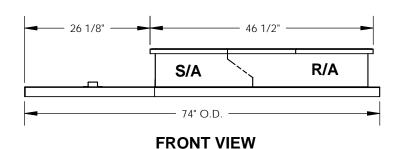

## **CURB ADAPTER**

**EXISTING YORK:** 

ZF/ZR/DM/DR/DCE/DCG/BP 036-072: ZJ/XP/DY/DJ/DH/DHE/DHG/BQ/BCH 036-060

FOR YORK UNITS: P\*\*4A UNITS

**EXISTING CURB** 