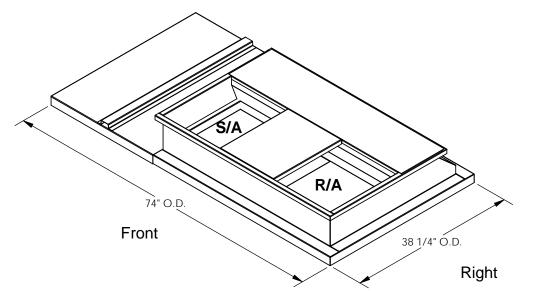

## **ISOMETRIC VIEW**

ProVent

3847 WABASH DRIVE MIRA LOMA, CA 91752

PHONE (951) 685-1101 FAX (619) 872-9799

| SUBMITED TO: | FOR   |
|--------------|-------|
| COMPANY:     |       |
| JOB NAME:    |       |
| EQUIPMENT:   | DATI  |
| NOTES:       | 3/22/ |