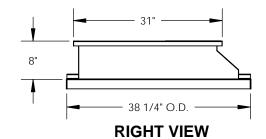

## **CURB ADAPTER**

**EXISTING YORK:** 

ZF/ZR/DM/DR/DCE/DCG/BP 036-072: ZJ/XP/DY/DJ/DH/DHE/DHG/BQ/BCH 036-060

FOR YORK UNITS: P\*\*4A UNITS

**EXISTING CURB** 